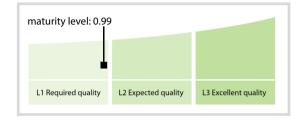

---------|----------|-----------|
| Accuracy          | 100.00 % | 100.00 % | 100.00 % | 100.00 %  |
| Completeness      | 99.99 %  | 100.00 % | 100.00 % | 100.00 %  |
| Comprehensiveness | 100.00 % | 100.00 % | 100.00 % | 100.00 %  |
| Integrity         | 100.00 % | 99.99 %  | 100.00 % | 100.00 %  |
| Representation    | 99.99 %  | 100.00 % | 100.00 % | 100.00 %  |
| Uniqueness        | 100.00 % | 100.00 % | 100.00 % | 100.00 %  |
| Validity          | 100.00 % | 100.00 % | 100.00 % | 99.82 %   |

The Data Quality criteria is expected to contain 12 dimensions. Currently a subset of 7 criteria is implemented, to the detriment of the score, as they are averaged on all of them. This is expected to change, on a non-fixed timeline, to include all 12 dimensions.

## **Quality Maturity Level**



## Statistics

| LEI Issuer Totals         | Values   |  |
|---------------------------|----------|--|
| Managed LEIs              | 47,144 🕇 |  |
| Active entities managed   | 45,405 🛉 |  |
| Inactive entities managed | 1,739 🛉  |  |
| Covered countries         | 146 🐧    |  |

| Challenges             | Values |
|------------------------|--------|
| Received challenges    | 4 🖊    |
| 'No change' challenges | 0 🖊    |
| Duplicates detected    | 0 🔶    |

| Files                                                     | Values    |
|-----------------------------------------------------------|-----------|
| No. of days per month with CDF-<br>compliant file uploads | 29 / 31 🖊 |

DISCLAIMER: All figures of this LEI Data Quality Report are derived from these sources: 1) Global Legal Entity Ide