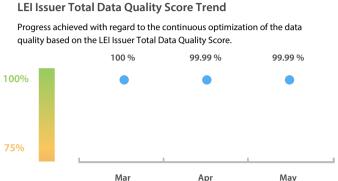

## Data Quality Scores

#### Data Quality Criteria

|                   | May      | Apr      | Mar      | 31-May-16 |
|-------------------|----------|----------|----------|-----------|
| Accuracy          | 100.00 % | 100.00 % | 100.00 % | 100.00 %  |
| Completeness      | 99.99 %  | 100.00 % | 100.00 % | 100.00 %  |
| Comprehensiveness | 100.00 % | 100.00 % | 100.00 % | 100.00 %  |
| Integrity         | 100.00 % | 99.99 %  | 100.00 % | 100.00 %  |
| Representation    | 99.99 %  | 100.00 % | 100.00 % | 100.00 %  |
| Uniqueness        | 100.00 % | 100.00 % | 100.00 % | 100.00 %  |
| Validity          | 100.00 % | 100.00 % | 100.00 % | 99.82 %   |