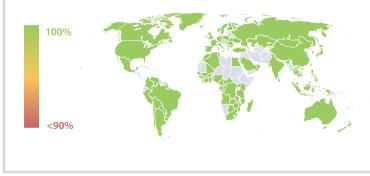

# LONDON STOCK EXCHANGE PLC | Data Quality Report | May 2017



## Data Quality Scores



### **Data Quality in Covered Countries**





#### Data Quality Criteria

|                   | May      | Apr      | Mar      | 31-May-16 |
|-------------------|----------|----------|----------|-----------|
| Accuracy          | 100.00 % | 100.00 % | 100.00 % | 100.00 %  |
| Completeness      | 99.99 %  | 100.00 % | 100.00 % | 100.00 %  |
| Comprehensiveness | 100.00 % | 100.00 % | 100.00 % | 100.00 %  |
| Integrity         | 100.00 % | 99.99 %  | 100.00 % | 100.00 %  |
| Representation    | 99.99 %  | 100.00 % | 100.00 % | 100.00 %  |
| Uniqueness        | 100.00 % | 100.00 % | 100.00 % | 100.00 %  |
| Validity          | 100.00 % | 100.00 % | 100.00 % | 99.82 %   |

The Data Quality criteria is expected to contain 12 dimensions. Currently a subset of 7 criteria is implemented, to the detriment of the score, as they are averaged