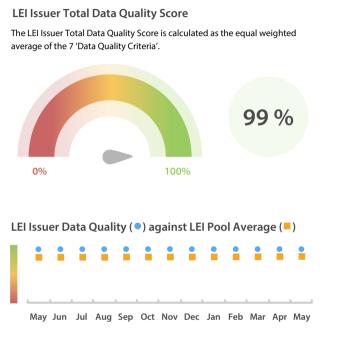

## Data Quality Scores

#### Data Quality Criteria

|                   | May      | Apr      | Mar      | 31-May-16 |
|-------------------|----------|----------|----------|-----------|
| Accuracy          | 100.00 % | 100.00 % | 100.00 % | 100.00 %  |
| Completeness      | 99.99 %  | 100.00 % | 100.00 % | 100.00 %  |
| Comprehensiveness | 100.00 % | 100.00 % | 100.00 % | 100.00 %  |
| Integrity         | 100.00 % | 99.99 %  | 100.00 % | 100.00 %  |
| Representation    | 99.99 %  | 100.00 % | 100.00 % | 100.00 %  |
| Uniqueness        | 100.00 % | 100.00 % | 100.00 % | 100.00 %  |
| Validity          | 100.00 % | 100.00 % | 100.00 % | 99.82 %   |

The Data Quality criteria is expected to contain 12 dimensions. Currently a subset of 7 criteria is implemented, to the detriment of the score, as they are averaged on all of them. This is expected to change, on a non-fixed timeline, to include all 12 dimensions.