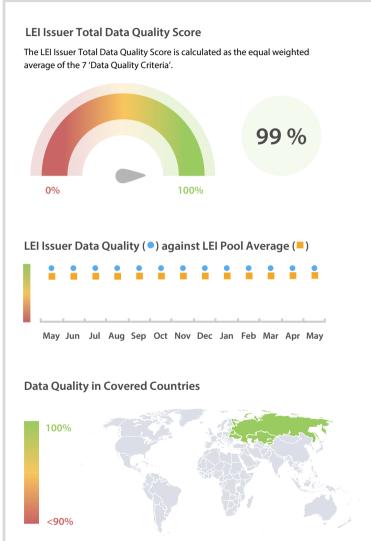

#### Data Quality Criteria

|                   | May      | Apr      | Mar      | 31-May-16 |
|-------------------|----------|----------|----------|-----------|
| Accuracy          | 100.00 % | 100.00 % | 100.00 % | 100.00 %  |
| Completeness      | 99.97 %  | 99.97 %  | 99.97 %  | 99.97 %   |
| Comprehensiveness | 100.00 % | 100.00 % | 100.00 % | 100.00 %  |
| Integrity         | 100.00 % | 100.00 % | 100.00 % | 100.00 %  |
| Representation    | 100.00 % | 100.00 % | 100.00 % | 100.00 %  |
| Uniqueness        | 100.00 % | 100.00 % | 100.00 % | 100.00 %  |
| Validity          | 100.00 % | 100.00 % | 100.00 % | 100.00 %  |

The Data Quality criteria is expected to contain 12 dimensions. Currently a subset of 7 criteria is implemented, to the detriment of the score, as they are averaged on all of them. This is expected to change, on a non-fixed timeline, to include all 12 dimensions.