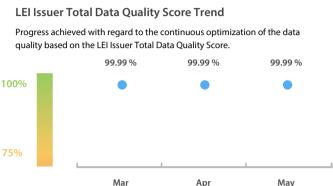

#### Data Quality Criteria

|                   | May      | Apr      | Mar      | 31-May-16 |
|-------------------|----------|----------|----------|-----------|
| Accuracy          | 100.00 % | 100.00 % | 100.00 % | 100.00 %  |
| Completeness      | 99.97 %  | 99.97 %  | 99.97 %  | 99.97 %   |
| Comprehensiveness | 100.00 % | 100.00 % | 100.00 % | 100.00 %  |
| Integrity         | 100.00 % | 100.00 % | 100.00 % | 100.00 %  |
| Representation    | 100.00 % | 100.00 % | 100.00 % | 100.00 %  |
| Uniqueness        | 100.00 % | 100.00 % | 100.00 % | 100.00 %  |
| Validity          | 100.00 % | 100.00 % | 100.00 % | 100.00 %  |