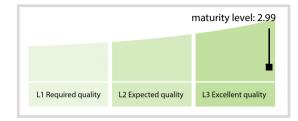

--------|----------|-----------|
| Accuracy          | 100.00 % | 100.00 % | 100.00 % | 100.00 %  |
| Completeness      | 99.97 %  | 99.97 %  | 99.97 %  | 99.97 %   |
| Comprehensiveness | 100.00 % | 100.00 % | 100.00 % | 100.00 %  |
| Integrity         | 100.00 % | 100.00 % | 100.00 % | 100.00 %  |
| Representation    | 100.00 % | 100.00 % | 100.00 % | 100.00 %  |
| Uniqueness        | 100.00 % | 100.00 % | 100.00 % | 100.00 %  |
| Validity          | 100.00 % | 100.00 % | 100.00 % | 100.00 %  |

The Data Quality criteria is expected to contain 12 dimensions. Currently a subset of 7 criteria is implemented, to the detriment of the score, as they are averaged on all of them. This is expected to change, on a non-fixed timeline, to include all 12 dimensions.

### **Quality Maturity Level**



## Statistics

| LEI Issuer Totals         | Values |  |
|---------------------------|--------|--|
| Managed LEIs              | 875 🏓  |  |
| Active entities managed   | 866 🦊  |  |
| Inactive entities managed | 9 🕇    |  |
| Covered countries         | 9 🔶    |  |

| Challenges             | Values |
|------------------------|--------|
| Received challenges    | 1 🕇    |
| 'No change' challenges | 0 🔶    |
| Duplicates detected    | o 🔶    |

| Files                                                     | Values    |
|-----------------------------------------------------------|-----------|
| No. of days per month with CDF-<br>compliant file uploads | 31 / 31 🔶 |

DISCLAIMER: All figures of this LEI Data Quality Report are derived from these sources: 1) Global Legal Entity Identifier Foun