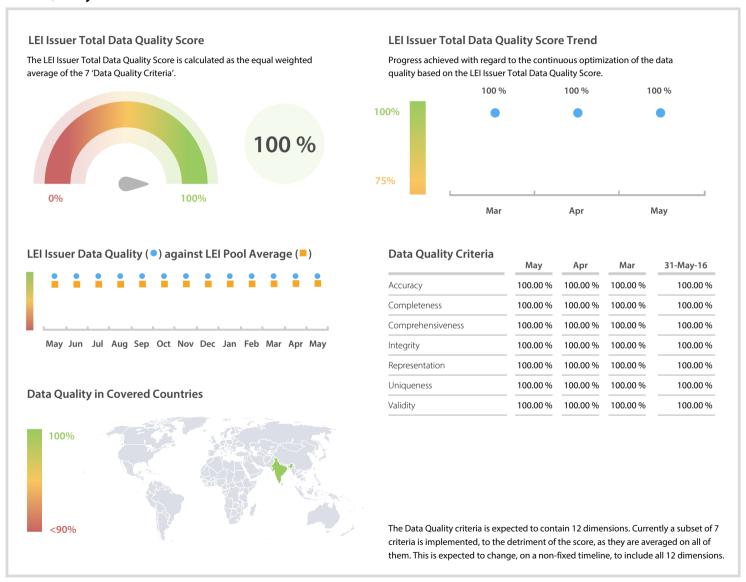

## Legal Entity Identifier India Limited (LEIL) | Data Quality Report | May 2017



## **Data Quality Scores**



## **Quality Maturity Level**



## **Statistics**

| Managed LEIs                                              | 41 🛊    |
|-----------------------------------------------------------|---------|
| Active entities managed                                   | 41 🛊    |
| Inactive entities managed                                 | 0 =     |
| Covered countries                                         | 1 =     |
| Challenges                                                | Values  |
| Received challenges                                       | 0 =     |
| 'No change' challenges                                    | 0 =     |
| Duplicates detected                                       | 0       |
| Files                                                     | Values  |
| No. of days per month wi