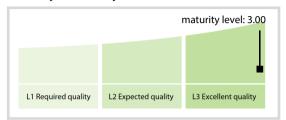

## Legal Entity Identifier India Limited (LEIL) | Data Quality Report | May 2017



## **Data Quality Scores**



## **Quality Maturity Level**



## **Statistics**

| Managed LEIs                                              | 41 🛊    |
|-----------------------------------------------------------|---------|
| Active entities managed                                   | 41 🛊    |
| Inactive entities managed                                 | 0 =     |
| Covered countries                                         | 1 =     |
| Challenges                                                | Values  |
| Received challenges                                       | 0 =     |
| 'No change' challenges                                    | 0 =     |
| Duplicates detected                                       | 0       |
| Files                                                     | Values  |
| No. of days per month with CDF-<br>compliant file uploads