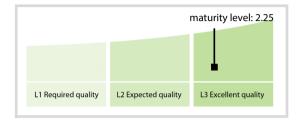

-----|-----------|
| Accuracy            | 100.00 % | 100.00 % | 100.00 % | 100.00 %  |
| Completeness        | 85.40 %  | 83.60 %  | 83.60 %  | 85.71 %   |
| Comprehensiveness   | 100.00 % | 100.00 % | 100.00 % | 100.00 %  |
| Integrity           | 100.00 % | 100.00 % | 100.00 % | 100.00 %  |
| Representation      | 100.00 % | 100.00 % | 100.00 % | 100.00 %  |
| Uniqueness          | 100.00 % | 100.00 % | 100.00 % | 100.00 %  |
| Validity            | 100.00 % | 100.00 % | 100.00 % | 100.00 %  |

The Data Quality criteria is expected to contain 12 dimensions. Currently a subset of 7 criteria is implemented, to the detriment of the score, as they are averaged on all of them. This is expected to change, on a non-fixed timeline, to include all 12 dimensions.

### **Quality Maturity Level**



## Statistics

| LEI Issuer Totals         | Values |
|---------------------------|--------|
| Managed LEIs              | 27 🕇   |
| Active entities managed   | 27 🕇   |
| Inactive entities managed | 0 🔶    |
| Covered countries         | 1 🔶    |

| Challenges             | Values |
|------------------------|--------|
| Received challenges    | 0 🔶    |
| 'No change' challenges | 0 🔶    |
| Duplicates detected    | o 🔶    |

| Files                                                     | Values    |
|-----------------------------------------------------------|-----------|
| No. of days per month with CDF-<br>compliant file uploads | 16 / 31 🖊 |

DISCLAIMER: All figures of this LEI Data Quality Report are derived from these sources: 1) Global Legal Entity Identifier Foundation (GLEIF) Con