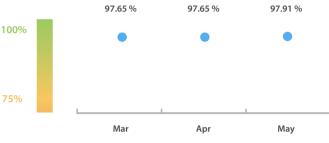

# LEI Issuer Total Data Quality Score Trend

Progress achieved with regard to the continuous optimization of the data quality based on the LEI Issuer Total Data Quality Score.