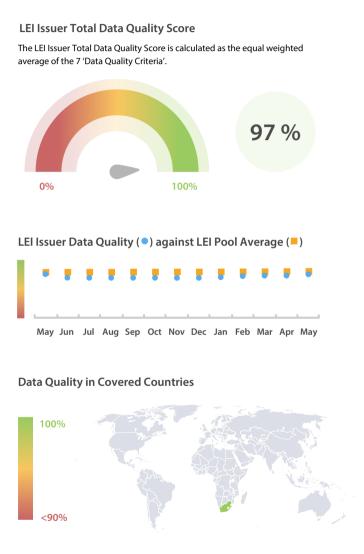

## Data Quality Scores

#### **Data Quality Criteria**

| Duta Quanty enteria | May      | Apr      | Mar      | 31-May-16 |
|---------------------|----------|----------|----------|-----------|
| Accuracy            | 100.00 % | 100.00 % | 100.00 % | 100.00 %  |
| Completeness        | 85.40 %  | 83.60 %  | 83.60 %  | 85.71 %   |
| Comprehensiveness   | 100.00 % | 100.00 % | 100.00 % | 100.00 %  |
| Integrity           | 100.00 % | 100.00 % | 100.00 % | 100.00 %  |
| Representation      | 100.00 % | 100.00 % | 100.00 % | 100.00 %  |
| Uniqueness          | 100.00 % | 100.00 % | 100.00 % | 100.00 %  |
| Validity            | 100.00 % | 100.00 % | 100.00 % | 100.00 %  |

The Data Quality criteria is expected to contain 12 dimensions. Currently a subset of 7 criteria is implemented, to the detriment of the score, as they are averaged on all of them. This is expected to change, on a non-fixed timeline, to include all 12 dimensions.