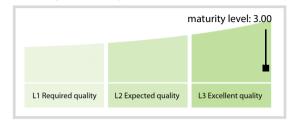

--------|----------|-----------|
| Accuracy          | 100.00 % | 100.00 % | 100.00 % | N/A       |
| Completeness      | 100.00 % | 100.00 % | 100.00 % | N/A       |
| Comprehensiveness | 100.00 % | 100.00 % | 100.00 % | N/A       |
| Integrity         | 100.00 % | 100.00 % | 100.00 % | N/A       |
| Representation    | 100.00 % | 100.00 % | 100.00 % | N/A       |
| Uniqueness        | 100.00 % | 100.00 % | 100.00 % | N/A       |
| Validity          | 100.00 % | 100.00 % | 100.00 % | N/A       |

The Data Quality criteria is expected to contain 12 dimensions. Currently a subset of 7 criteria is implemented, to the detriment of the score, as they are averaged on all of them. This is expected to change, on a non-fixed timeline, to include all 12 dimensions.

### **Quality Maturity Level**



## Statistics

| LEI Issuer Totals         | Values |
|---------------------------|--------|
| Managed LEIs              | 6 🔶    |
| Active entities managed   | 6 🔶    |
| Inactive entities managed | 0 🔶    |
| Covered countries         | 1 🔶    |

| Challenges             | Values |
|------------------------|--------|
| Received challenges    | 0 🔶    |
| 'No change' challenges | 0 🔶    |
| Duplicates detected    | o 🔶    |

| Files                                                     | Values    |
|-----------------------------------------------------------|-----------|
| No. of days per month with CDF-<br>compliant file uploads | 31 / 31 🔶 |

DISCLAIMER: All figures of this LEI Data Quality Report are derived from these sources: 1) Global Legal Entity Identifier Foundation (GLEIF) Con