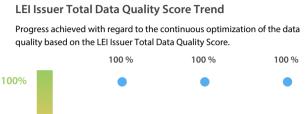

## **Data Quality Scores**

#### **Data Quality Criteria**

|                   | May      | Apr      | Mar      | 31-May-16 |
|-------------------|----------|----------|----------|-----------|
| Accuracy          | 100.00 % | 100.00 % | 100.00 % | N/A       |
| Completeness      | 100.00 % | 100.00 % | 100.00 % | N/A       |
| Comprehensiveness | 100.00 % | 100.00 % | 100.00 % | N/A       |
| Integrity         | 100.00 % | 100.00 % | 100.00 % | N/A       |
| Representation    | 100.00 % | 100.00 % | 100.00 % | N/A       |
| Uniqueness        | 100.00 % | 100.00 % | 100.00 % | N/A       |
| Validity          | 100.00 % | 100.00 % | 100.00 % | N/A       |