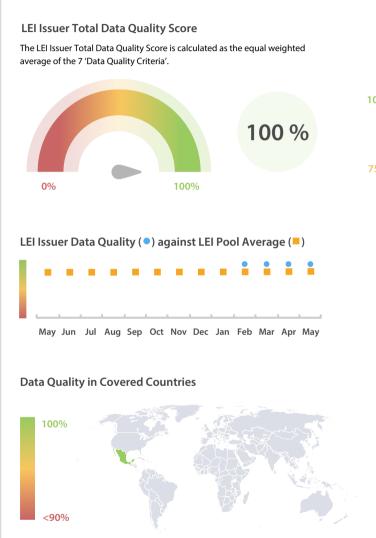

## **Data Quality Scores**

#### **Data Quality Criteria**

|                   | May      | Apr      | Mar      | 31-May-16 |
|-------------------|----------|----------|----------|-----------|
| Accuracy          | 100.00 % | 100.00 % | 100.00 % | N/A       |
| Completeness      | 100.00 % | 100.00 % | 100.00 % | N/A       |
| Comprehensiveness | 100.00 % | 100.00 % | 100.00 % | N/A       |
| Integrity         | 100.00 % | 100.00 % | 100.00 % | N/A       |
| Representation    | 100.00 % | 100.00 % | 100.00 % | N/A       |
| Uniqueness        | 100.00 % | 100.00 % | 100.00 % | N/A       |
| Validity          | 100.00 % | 100.00 % | 100.00 % | N/A       |

The Data Quality criteria is expected to contain 12 dimensions. Currently a subset of 7 criteria is implemented, to the detriment of the score, as they are averaged on all of them. This is expected to change, on a non-fixed timeline, to include all 12 dimensions.