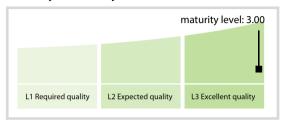

# KDD - Centralna klirinško depotna družba delniška družba

## | Data Quality Report | May 2017



#### **Data Quality Scores**



### **Quality Maturity Level**



#### **Statistics**

| LEI Issuer Totals         | Values |
|---------------------------|--------|
| Managed LEIs              | 310 🖠  |
| Active entities managed   | 308 🖠  |
| Inactive entities managed | 2 =    |
| Covered countries         | 16     |
| Challenges                | Values |
| Received challenges       | 0 -    |
| 'No change' challenges    | 0 🖡    |
| Duplicates detected       | 0      |
|                           |        |
| Files                     | Values |

DISCLAIMER: All figures of this LEI Data Quality Report are derived from these sources: 1) Global Legal Entity Identifier Foundation (GLEIF) Concatenated end-of-month files for all months mentioned in this report and 2) Data Quality Reports for all aforementioned concatenated files based on the LEI-Data-Qua