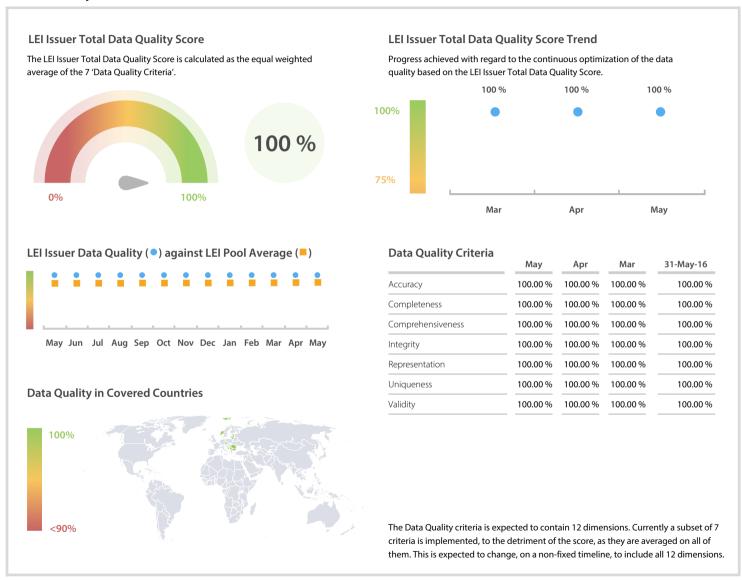

# KDD - Centralna klirinško depotna družba delniška družba

## | Data Quality Report | May 2017



#### **Data Quality Scores**



### **Quality Maturity Level**



#### **Statistics**

| LEI Issuer Totals         | Values |
|---------------------------|--------|
| Managed LEIs              | 310 🖠  |
| Active entities managed   | 308 🖠  |
| Inactive entities managed | 2 =    |
| Covered countries         | 16     |
| Challenges                | Values |
| Received challenges       | 0 -    |
| 'No change' challenges    | 0 🖡    |
| Duplicates detected       | 0      |
|                           |        |
| Files                     | Values |

DISCLAIMER: All figures of this LEI Data Quality Report are derived from these sources: 1) Global Legal Entity Identifier Foundation (GLEIF) Concatenated end-of-month files for all months mentioned in this report and 2) Data Quality Reports for all aforementioned concatenat