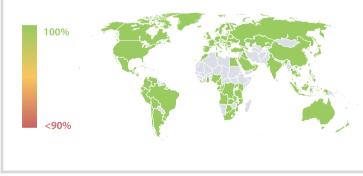

## Statistics

| LEI Issuer Totals         | Values   |  |
|---------------------------|----------|--|
| Managed LEIs              | 71,607 🛉 |  |
| Active entities managed   | 67,675 🛉 |  |
| Inactive entities managed | 3,932 🕇  |  |
| Covered countries         | 137 🔶    |  |