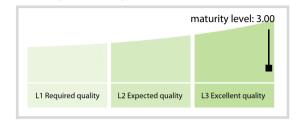

---------|----------|-----------|
| Accuracy          | 100.00 % | 100.00 % | 100.00 % | 100.00 %  |
| Completeness      | 100.00 % | 100.00 % | 100.00 % | 99.99 %   |
| Comprehensiveness | 100.00 % | 100.00 % | 100.00 % | 100.00 %  |
| Integrity         | 100.00 % | 100.00 % | 100.00 % | 99.99 %   |
| Representation    | 100.00 % | 99.99 %  | 100.00 % | 99.99 %   |
| Uniqueness        | 100.00 % | 100.00 % | 100.00 % | 100.00 %  |
| Validity          | 100.00 % | 99.99 %  | 99.99 %  | 99.82 %   |

The Data Quality criteria is expected to contain 12 dimensions. Currently a subset of 7 criteria is implemented, to the detriment of the score, as they are averaged on all of them. This is expected to change, on a non-fixed timeline, to include all 12 dimensions.

## **Quality Maturity Level**



## Statistics

| LEI Issuer Totals         | Values   |  |
|---------------------------|----------|--|
| Managed LEIs              | 71,607 🛉 |  |
| Active entities managed   | 67,675 🛉 |  |
| Inactive entities managed | 3,932 🕇  |  |
| Covered countries         | 137 🔶    |  |

| Challenges             | Values |
|------------------------|--------|
| Received challenges    | 9 🕇    |
| 'No change' challenges | 2 🕇    |
| Duplicates detected    | o 🔶    |

| Files                                                     | Values    |
|-----------------------------------------------------------|-----------|
| No. of days per month with CDF-<br>compliant file uploads | 31 / 31 🔶 |

DISCLAIMER: All figures of this LEI Data Quality Report are derived from these sources: 1) Global Legal Entity Ide