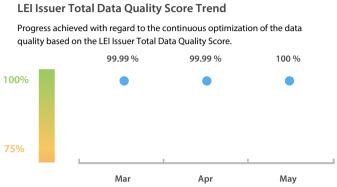

#### Data Quality Criteria

|                   | May      | Apr      | Mar      | 31-May-16 |
|-------------------|----------|----------|----------|-----------|
| Accuracy          | 100.00 % | 100.00 % | 100.00 % | 100.00 %  |
| Completeness      | 100.00 % | 100.00 % | 100.00 % | 99.99 %   |
| Comprehensiveness | 100.00 % | 100.00 % | 100.00 % | 100.00 %  |
| Integrity         | 100.00 % | 100.00 % | 100.00 % | 99.99 %   |
| Representation    | 100.00 % | 99.99 %  | 100.00 % | 99.99 %   |
| Uniqueness        | 100.00 % | 100.00 % | 100.00 % | 100.00 %  |
| Validity          | 100.00 % | 99.99 %  | 99.99 %  | 99.82 %   |