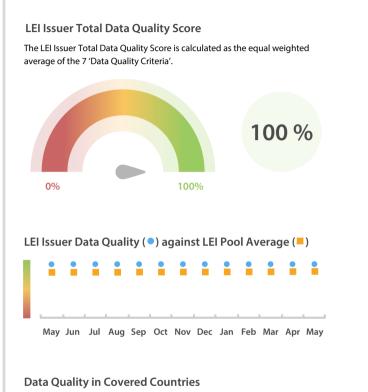

#### Data Quality Criteria

|                   | May      | Apr      | Mar      | 31-May-16 |
|-------------------|----------|----------|----------|-----------|
| Accuracy          | 100.00 % | 100.00 % | 100.00 % | 100.00 %  |
| Completeness      | 100.00 % | 100.00 % | 100.00 % | 99.99 %   |
| Comprehensiveness | 100.00 % | 100.00 % | 100.00 % | 100.00 %  |
| Integrity         | 100.00 % | 100.00 % | 100.00 % | 99.99 %   |
| Representation    | 100.00 % | 99.99 %  | 100.00 % | 99.99 %   |
| Uniqueness        | 100.00 % | 100.00 % | 100.00 % | 100.00 %  |
| Validity          | 100.00 % | 99.99 %  | 99.99 %  | 99.82 %   |

The Data Quality criteria is expected to contain 12 dimensions. Currently a subset of 7 criteria is implemented, to the detriment of the score, as they are averaged on all of them. This is expected to change, on a non-fixed timeline, to include all 12 dimensions.