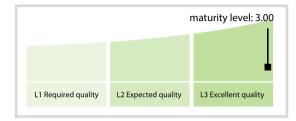

| May      | Apr | Mar | 31-May-16 |
|-------------------|----------|-----|-----|-----------|
| Accuracy          | 100.00 % | N/A | N/A | N/A       |
| Completeness      | 100.00 % | N/A | N/A | N/A       |
| Comprehensiveness | 100.00 % | N/A | N/A | N/A       |
| Integrity         | 100.00 % | N/A | N/A | N/A       |
| Representation    | 100.00 % | N/A | N/A | N/A       |
| Uniqueness        | 100.00 % | N/A | N/A | N/A       |
| Validity          | 100.00 % | N/A | N/A | N/A       |

The Data Quality criteria is expected to contain 12 dimensions. Currently a subset of 7 criteria is implemented, to the detriment of the score, as they are averaged on all of them. This is expected to change, on a non-fixed timeline, to include all 12 dimensions.

### **Quality Maturity Level**



# Statistics

| LEI Issuer Totals         | Values |
|---------------------------|--------|
| Managed LEIs              | 207 🛉  |
| Active entities managed   | 207 🕇  |
| Inactive entities managed | 0      |
| Covered countries         | 29 🕇   |

| Challenges             | Values |
|------------------------|--------|
| Received challenges    | 0      |
| 'No change' challenges | 0      |
| Duplicates detected    | 0      |

| Files                                                     | Values    |
|-----------------------------------------------------------|-----------|
| No. of days per month with CDF-<br>compliant file uploads | 29 / 31 🛉 |

DISCLAIMER: All figures of this LEI Data Quality Report are derived from these sources: 1) Global Legal Entity Identifier Foundation (GLEIF) Conc