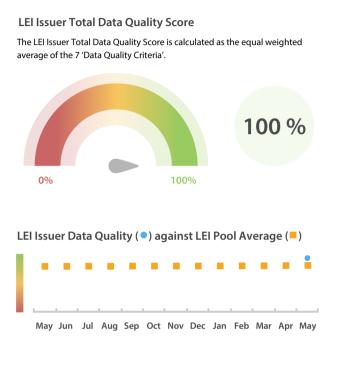

# LEI Issuer Total Data Quality Score Trend

Progress achieved with regard to the continuous optimization of the data quality based on the LEI Issuer Total Data Quality Score.