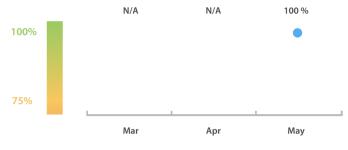

#### **Data Quality Criteria**

| ()                | May      | Apr | Mar | 31-May-16 |
|-------------------|----------|-----|-----|-----------|
| Accuracy          | 100.00 % | N/A | N/A | N/A       |
| Completeness      | 100.00 % | N/A | N/A | N/A       |
| Comprehensiveness | 100.00 % | N/A | N/A | N/A       |
| Integrity         | 100.00 % | N/A | N/A | N/A       |
| Representation    | 100.00 % | N/A | N/A | N/A       |
| Uniqueness        | 100.00 % | N/A | N/A | N/A       |
| Validity          | 100.00 % | N/A | N/A | N/A       |

The Data Quality criteria is expected to contain 12 dimensions. Currently a subset of 7 criteria is implemented, to the detriment of the score, as they are averaged on all of them. This is expected to change, on a non-fixed timeline, to include all 12 dimensions.