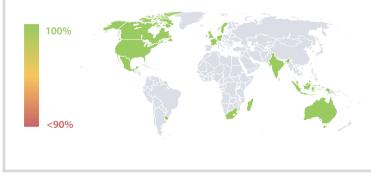

# Bloomberg Finance LP | Data Quality Report | May 2017



# Data Quality Scores



### Data Quality in Covered Countries



# LEI Issuer Total Data Quality Score Trend

Progress achieved with regard to the continuous optimization of the data quality based on the LEI Issuer Total Data Quality Score.



#### **Data Quality Criteria**

| ()                | May      | Apr | Mar | 31-May-16 |
|-------------------|----------|-----|-----|-----------|
| Accuracy          | 100.00 % | N/A | N/A | N/A       |
| Completeness      | 100.00 % | N/A | N/A | N/A       |
| Comprehensiveness | 100.00 % | N/A | N/A | N/A       |
| Integrity         | 100.00 % | N/A | N/A | N/A       |
| Representation    | 100.00 % | N/A | N/A | N/A       |
| Uniqueness        | 100.00 % | N/A | N/A | N/A       |
| Validity          | 100.00 % | N/A | N/A | N/A       |

The Data Quality criteria is expected to contain 12 dimensions. Currently