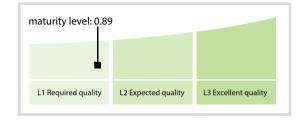

---------|----------|-----------|
| Accuracy          | 100.00 % | 100.00 % | 100.00 % | 100.00 %  |
| Completeness      | 89.47 %  | 89.47 %  | 89.47 %  | 89.47 %   |
| Comprehensiveness | 100.00 % | 100.00 % | 100.00 % | 100.00 %  |
| Integrity         | 89.08 %  | 89.08 %  | 89.08 %  | 89.08 %   |
| Representation    | 99.91 %  | 99.91 %  | 99.91 %  | 99.91 %   |
| Uniqueness        | 100.00 % | 100.00 % | 100.00 % | 100.00 %  |
| Validity          | 73.71 %  | 73.71 %  | 73.71 %  | 73.71 %   |

The Data Quality criteria is expected to contain 12 dimensions. Currently a subset of 7 criteria is implemented, to the detriment of the score, as they are averaged on all of them. This is expected to change, on a non-fixed timeline, to include all 12 dimensions.

## **Quality Maturity Level**



## Statistics

| LEI Issuer Totals         | Values |  |
|---------------------------|--------|--|
| Managed LEIs              | 144 🔶  |  |
| Active entities managed   | 144 🔶  |  |
| Inactive entities managed | 0 🔶    |  |
| Covered countries         | 1 🔶    |  |

| Challenges             | Values |
|------------------------|--------|
| Received challenges    | 0 🔶    |
| 'No change' challenges | 0 🏓    |
| Duplicates detected    | 0 🔶    |

| Files                                                     | Values    |
|-----------------------------------------------------------|-----------|
| No. of days per month with CDF-<br>compliant file uploads | 30 / 31 🖊 |

DISCLAIMER: All figures of this LEI Data Quality Report are derived from these sources: 1) Global Legal Entity Identifier Foun