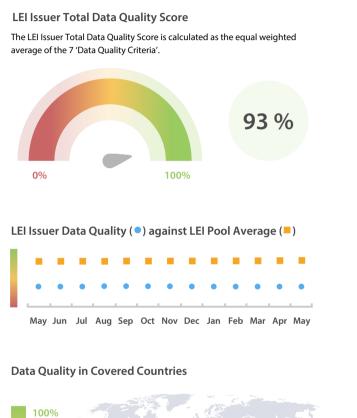

## Data Quality Scores

Progress achieved with regard to the continuous optimization of the data quality based on the LEI Issuer Total Data Quality Score.

#### Data Quality Criteria

|                   | May      | Apr      | Mar      | 31-May-16 |
|-------------------|----------|----------|----------|-----------|
| Accuracy          | 100.00 % | 100.00 % | 100.00 % | 100.00 %  |
| Completeness      | 89.47 %  | 89.47 %  | 89.47 %  | 89.47 %   |
| Comprehensiveness | 100.00 % | 100.00 % | 100.00 % | 100.00 %  |
| Integrity         | 89.08 %  | 89.08 %  | 89.08 %  | 89.08 %   |
| Representation    | 99.91 %  | 99.91 %  | 99.91 %  | 99.91 %   |
| Uniqueness        | 100.00 % | 100.00 % | 100.00 % | 100.00 %  |
| Validity          | 73.71 %  | 73.71 %  | 73.71 %  | 73.71 %   |

The Data Quality criteria is expected to contain 12 dimensions. Currently a subset of 7 criteria is implemented, to the detriment of the score, as they are averaged on all of them. This is expected to change, on a non-fixed timeline, to include all 12 dimensions.