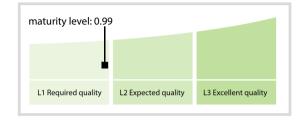

--------|----------|-----------|
| Accuracy          | 100.00 % | 100.00 % | 100.00 % | 100.00 %  |
| Completeness      | 100.00 % | 100.00 % | 98.78 %  | 79.99 %   |
| Comprehensiveness | 100.00 % | 100.00 % | 100.00 % | 100.00 %  |
| Integrity         | 99.94 %  | 99.23 %  | 99.93 %  | 86.69 %   |
| Representation    | 100.00 % | 100.00 % | 100.00 % | 100.00 %  |
| Uniqueness        | 100.00 % | 100.00 % | 100.00 % | 100.00 %  |
| Validity          | 99.24 %  | 98.77 %  | 98.74 %  | 99.47 %   |

The Data Quality criteria is expected to contain 12 dimensions. Currently a subset of 7 criteria is implemented, to the detriment of the score, as they are averaged on all of them. This is expected to change, on a non-fixed timeline, to include all 12 dimensions.

### **Quality Maturity Level**



## Statistics

| LEI Issuer Totals         | Values  |  |
|---------------------------|---------|--|
| Managed LEIs              | 4,303 🛉 |  |
| Active entities managed   | 4,184 🕇 |  |
| Inactive entities managed | 119 🕇   |  |
| Covered countries         | 67 🕇    |  |

| Challenges             | Values |
|------------------------|--------|
| Received challenges    | 0 🖡    |
| 'No change' challenges | o 🔶    |
| Duplicates detected    | 0 🔶    |

| Files                                                     | Values    |
|-----------------------------------------------------------|-----------|
| No. of days per month with CDF-<br>compliant file uploads | 31 / 31 🕇 |

DISCLAIMER: All figures of this LEI Data Quality Report are derived from these sources: 1) Global Legal Entity Identifie