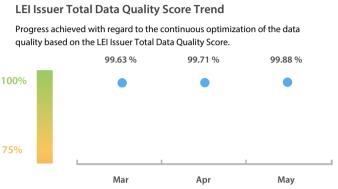

#### **Data Quality Criteria**

|                   | May      | Apr      | Mar      | 31-May-16 |
|-------------------|----------|----------|----------|-----------|
| Accuracy          | 100.00 % | 100.00 % | 100.00 % | 100.00 %  |
| Completeness      | 100.00 % | 100.00 % | 98.78 %  | 79.99 %   |
| Comprehensiveness | 100.00 % | 100.00 % | 100.00 % | 100.00 %  |
| Integrity         | 99.94 %  | 99.23 %  | 99.93 %  | 86.69 %   |
| Representation    | 100.00 % | 100.00 % | 100.00 % | 100.00 %  |
| Uniqueness        | 100.00 % | 100.00 % | 100.00 % | 100.00 %  |
| Validity          | 99.24 %  | 98.77 %  | 98.74 %  | 99.47 %   |