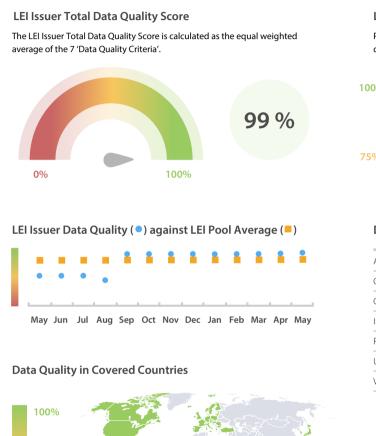

#### **Data Quality Criteria**

|                   | May      | Apr      | Mar      | 31-May-16 |
|-------------------|----------|----------|----------|-----------|
| Accuracy          | 100.00 % | 100.00 % | 100.00 % | 100.00 %  |
| Completeness      | 100.00 % | 100.00 % | 98.78 %  | 79.99 %   |
| Comprehensiveness | 100.00 % | 100.00 % | 100.00 % | 100.00 %  |
| Integrity         | 99.94 %  | 99.23 %  | 99.93 %  | 86.69 %   |
| Representation    | 100.00 % | 100.00 % | 100.00 % | 100.00 %  |
| Uniqueness        | 100.00 % | 100.00 % | 100.00 % | 100.00 %  |
| Validity          | 99.24 %  | 98.77 %  | 98.74 %  | 99.47 %   |

The Data Quality criteria is expected to contain 12 dimensions. Currently a subset of 7 criteria is implemented, to the detriment of the score, as they are averaged on all of them. This is expected to change, on a non-fixed timeline, to include all 12 dimensions.