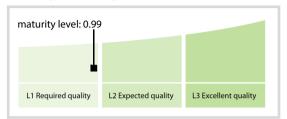

# Patentti- ja rekisterihallitus (Finnish Patent and Registration Office)

## Data Quality Report | May 2017



#### **Data Quality Scores**



### **Quality Maturity Level**



#### **Statistics**

| ls                  | 2,687 🛊   |
|---------------------|-----------|
| es managed          | 2,568     |
| ties managed        | 119 🌽     |
| intries             | 4 =       |
| es                  | Values    |
| allenges            | 0 4       |
| challenges          | 0 =       |
| etected             | 0 =       |
|                     | Values    |
| per month with CDF- | 31 / 31 → |
| per month with CDF- |           |

DISCLAIMER: All figures of this LEI Data Quality Report are derived from these sources: 1) Global Legal Entity Identifier Foundation (GLEIF) Concatenated end-of-month files for all months mentioned in this report and 2) Data Quality Reports for all aforementioned concatenated files based on the LEI-Data-Quality-Check Specification v1.5. While