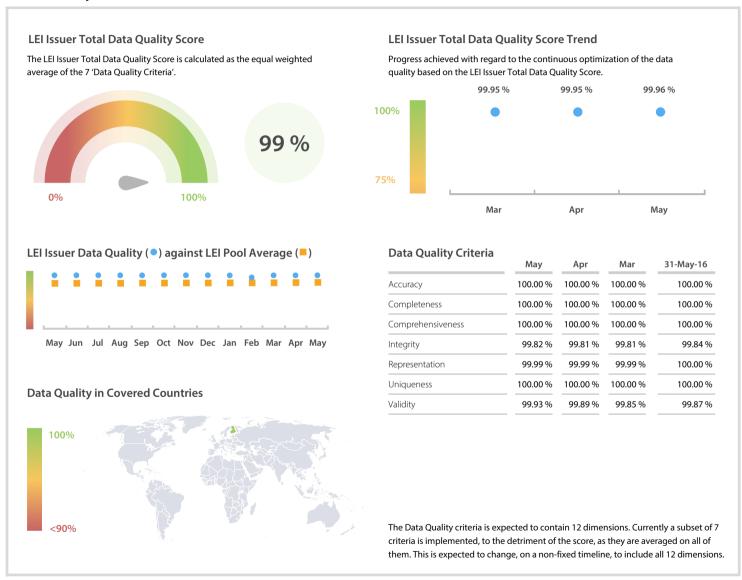

# Patentti- ja rekisterihallitus (Finnish Patent and Registration Office)

## Data Quality Report | May 2017



#### **Data Quality Scores**



### **Quality Maturity Level**



#### **Statistics**

| ls                  | 2,687 🛊   |
|---------------------|-----------|
| es managed          | 2,568     |
| ties managed        | 119 🌽     |
| intries             | 4 =       |
| es                  | Values    |
| allenges            | 0 4       |
| challenges          | 0 =       |
| etected             | 0 =       |
|                     | Values    |
| per month with CDF- | 31 / 31 → |
| per month with CDF- |           |

DISCLAIMER: All figures of this LEI Data Quality Report are derived from these sources: 1) Global Legal Entity Identifier Foundation (GLEIF) Concatenated end-of-month files for all months mentioned in this report and 2) Data Quality Reports for all aforementioned concatenated files based on the LEI-Data-Quali