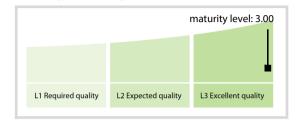

--------|----------|-----------|
| Accuracy          | 100.00 % | 100.00 % | 100.00 % | 100.00 %  |
| Completeness      | 100.00 % | 100.00 % | 100.00 % | 100.00 %  |
| Comprehensiveness | 100.00 % | 100.00 % | 100.00 % | 100.00 %  |
| Integrity         | 100.00 % | 100.00 % | 100.00 % | 100.00 %  |
| Representation    | 100.00 % | 100.00 % | 100.00 % | 100.00 %  |
| Uniqueness        | 100.00 % | 100.00 % | 100.00 % | 100.00 %  |
| Validity          | 100.00 % | 99.73 %  | 100.00 % | 99.97 %   |

The Data Quality criteria is expected to contain 12 dimensions. Currently a subset of 7 criteria is implemented, to the detriment of the score, as they are averaged on all of them. This is expected to change, on a non-fixed timeline, to include all 12 dimensions.

### **Quality Maturity Level**



## Statistics

| LEI Issuer Totals         | Values |
|---------------------------|--------|
| Managed LEIs              | 387 🕇  |
| Active entities managed   | 377 🕇  |
| Inactive entities managed | 10 🕇   |
| Covered countries         | 9 🔶    |

| Challenges             | Values |
|------------------------|--------|
| Received challenges    | 0 🔶    |
| 'No change' challenges | 0 🏓    |
| Duplicates detected    | 0 🔶    |

| Files                                                     | Values    |
|-----------------------------------------------------------|-----------|
| No. of days per month with CDF-<br>compliant file uploads | 31 / 31 🕇 |

DISCLAIMER: All figures of this LEI Data Quality Report are derived from these sources: 1) Global Legal Entity Identifier Foundation (GLEIF) Con