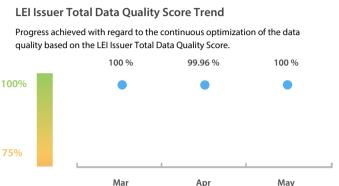

#### **Data Quality Criteria**

|                   | May      | Apr      | Mar      | 31-May-16 |
|-------------------|----------|----------|----------|-----------|
| Accuracy          | 100.00 % | 100.00 % | 100.00 % | 100.00 %  |
| Completeness      | 100.00 % | 100.00 % | 100.00 % | 100.00 %  |
| Comprehensiveness | 100.00 % | 100.00 % | 100.00 % | 100.00 %  |
| Integrity         | 100.00 % | 100.00 % | 100.00 % | 100.00 %  |
| Representation    | 100.00 % | 100.00 % | 100.00 % | 100.00 %  |
| Uniqueness        | 100.00 % | 100.00 % | 100.00 % | 100.00 %  |
| Validity          | 100.00 % | 99.73 %  | 100.00 % | 99.97 %   |

The Data Quality criteria is expected to contain 12 dimensions. Currently a subset of 7 criteria is implemented, to the detriment of the score, as they are averaged on all of them. This is expected to change, on a non-fixed timeline, to include all 12 dimensions.