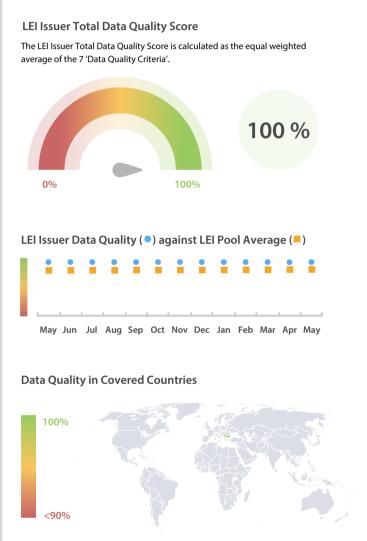

#### **Data Quality Criteria**

|                   | May      | Apr      | Mar      | 31-May-16 |
|-------------------|----------|----------|----------|-----------|
| Accuracy          | 100.00 % | 100.00 % | 100.00 % | 100.00 %  |
| Completeness      | 100.00 % | 100.00 % | 100.00 % | 100.00 %  |
| Comprehensiveness | 100.00 % | 100.00 % | 100.00 % | 100.00 %  |
| Integrity         | 100.00 % | 100.00 % | 100.00 % | 100.00 %  |
| Representation    | 100.00 % | 100.00 % | 100.00 % | 100.00 %  |
| Uniqueness        | 100.00 % | 100.00 % | 100.00 % | 100.00 %  |
| Validity          | 100.00 % | 99.73 %  | 100.00 % | 99.97 %   |

The Data Quality criteria is expected to contain 12 dimensions. Currently a subset of 7 criteria is implemented, to the detriment of the score, as they are averaged on all of them. This is expected to change, on a non-fixed timeline, to include all 12 dimensions.