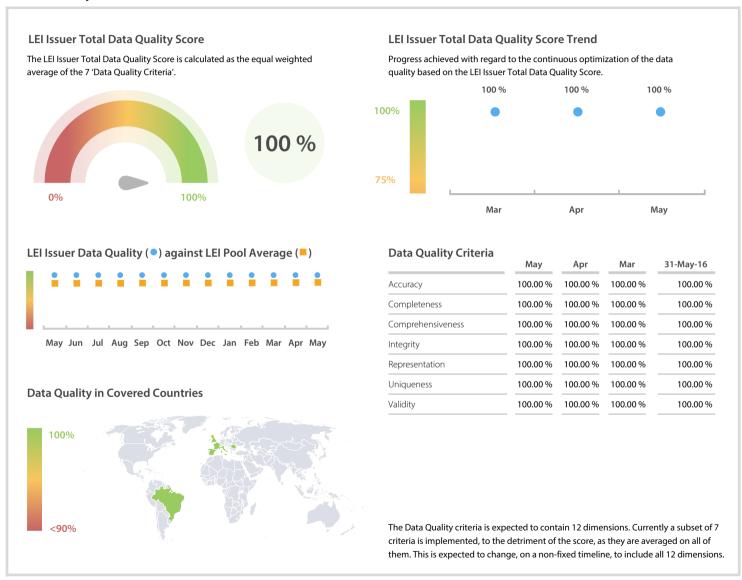

## INFOCAMERE - SOCIETA' CONSORTILE DI INFORMATICA DELLE CAMERE DI COMMERCIO ITALIANE PER AZIONI | Data Quality Report | May 2017



## **Data Quality Scores**



## **Quality Maturity Level**



## **Statistics**

| LEI Issuer Totals         | Values  |
|---------------------------|---------|
| Managed LEIs              | 46,837  |
| Active entities managed   | 45,568  |
| Inactive entities managed | 1,269 🖠 |
| Covered countries         | 9 1     |
| Challenges                | Values  |
| Received challenges       | 0 =     |
| 'No change' challenges    | 0 =     |
| Duplicates detected       | 0 =     |
| Baphedies detected        |         |
| Files                     | Values  |

DISCLAIMER: All figures of this LEI Data Quality Report are derived from these sources: 1) Global Legal Entity Identifier Foundation (GLEIF) Concatenated end-of-month files for all months mentioned in this report and 2) Data Quality Reports for all aforementioned c