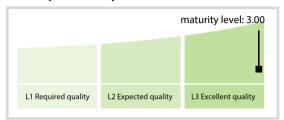

## INFOCAMERE - SOCIETA' CONSORTILE DI INFORMATICA DELLE CAMERE DI COMMERCIO ITALIANE PER AZIONI | Data Quality Report | May 2017



## **Data Quality Scores**



## **Quality Maturity Level**



## **Statistics**

| LEI Issuer Totals         | Values  |
|---------------------------|---------|
| Managed LEIs              | 46,837  |
| Active entities managed   | 45,568  |
| Inactive entities managed | 1,269 🖠 |
| Covered countries         | 9 1     |
| Challenges                | Values  |
| Received challenges       | 0 =     |
| 'No change' challenges    | 0 =     |
| Duplicates detected       | 0 =     |
| Baphedies detected        |         |
| Files                     | Values  |

DISCLAIMER: All figures of this LEI Data Quality Report are derived from these sources: 1) Global Legal Entity Identifier Foundation (GLEIF) Concatenated end-of-month files for all months mentioned in this report and 2) Data Quality Reports for all aforementioned concatenated files based on the LE