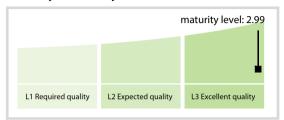

# Colegio de Registradores de la Propiedad, Mercantiles y Bienes Muebles de España



## Data Quality Report | May 2017

### **Data Quality Scores**



#### **Quality Maturity Level**



#### **Statistics**

| Managed LEIs                    | 16,950   |
|---------------------------------|----------|
|                                 |          |
| Active entities managed         | 16,803 👚 |
| Inactive entities managed       | 147 👚    |
| Covered countries               | 28 🛊     |
| Challenges                      | Values   |
| Received challenges             | 1 =      |
| 'No change' challenges          | 0 =      |
| Duplicates detected             | 0 =      |
| Files                           | Values   |
|                                 |          |
| No. of days per month with CDF- |          |

DISCLAIMER: All figures of this LEI Data Quality Report are derived from these sources: 1) Global Legal Entity Identifier Foundation (GLEIF) Concatenated end-of-mont