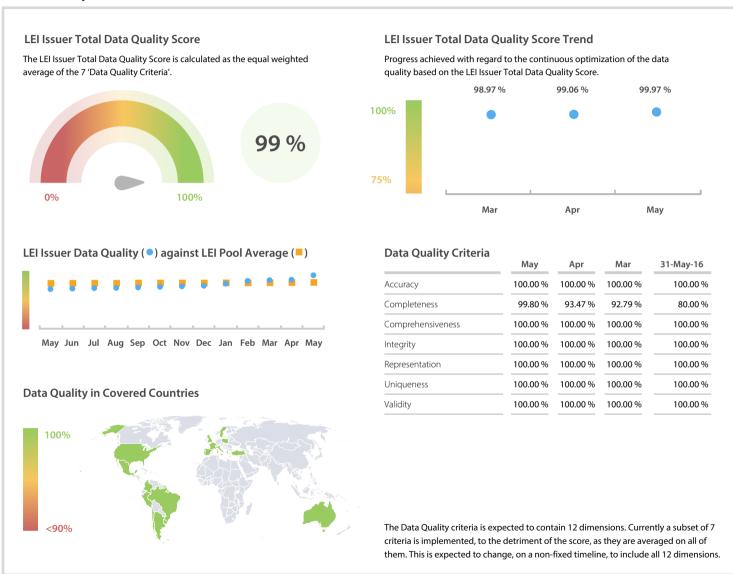

# Colegio de Registradores de la Propiedad, Mercantiles y Bienes Muebles de España



## Data Quality Report | May 2017

### **Data Quality Scores**



#### **Quality Maturity Level**



#### **Statistics**

| Managed LEIs                    | 16,950   |
|---------------------------------|----------|
|                                 |          |
| Active entities managed         | 16,803 👚 |
| Inactive entities managed       | 147 👚    |
| Covered countries               | 28 🛊     |
| Challenges                      | Values   |
| Received challenges             | 1 =      |
| 'No change' challenges          | 0 =      |
| Duplicates detected             | 0 =      |
| Files                           | Values   |
|                                 |          |
| No. of days per month with CDF- |          |

DISCLAIMER: All figures of this LEI Data Quality Report are derived from these sources: 1) Global Legal Entity Identifier Foundati