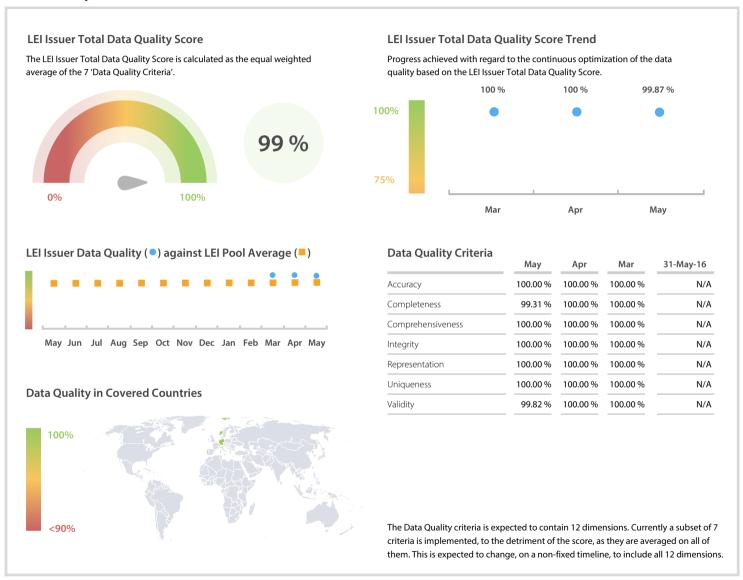

## GS1 Germany GmbH | Data Quality Report | May 2017



## **Data Quality Scores**



## **Quality Maturity Level**



## **Statistics**

| LEI Issuer Totals                                         | Values    |
|-----------------------------------------------------------|-----------|
| Managed LEIs                                              | 29 🛊      |
| Active entities managed                                   | 29 🛊      |
| Inactive entities managed                                 | 0 =       |
| Covered countries                                         | 7         |
| Challenges                                                | Values    |
|                                                           |           |
| Received challenges                                       | 0 =       |
| 'No change' challenges                                    | 0 =       |
| Dupl