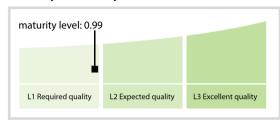

## GS1 Germany GmbH | Data Quality Report | May 2017



## **Data Quality Scores**



## **Quality Maturity Level**



## **Statistics**

| LEI Issuer Totals                                         | Values    |
|-----------------------------------------------------------|-----------|
| Managed LEIs                                              | 29 🛊      |
| Active entities managed                                   | 29 🛊      |
| Inactive entities managed                                 | 0 =       |
| Covered countries                                         | 7         |
| Challenges                                                | Values    |
|                                                           |           |
| Received challenges                                       | 0 =       |
| 'No change' challenges                                    | 0 =       |
| Duplicates detected