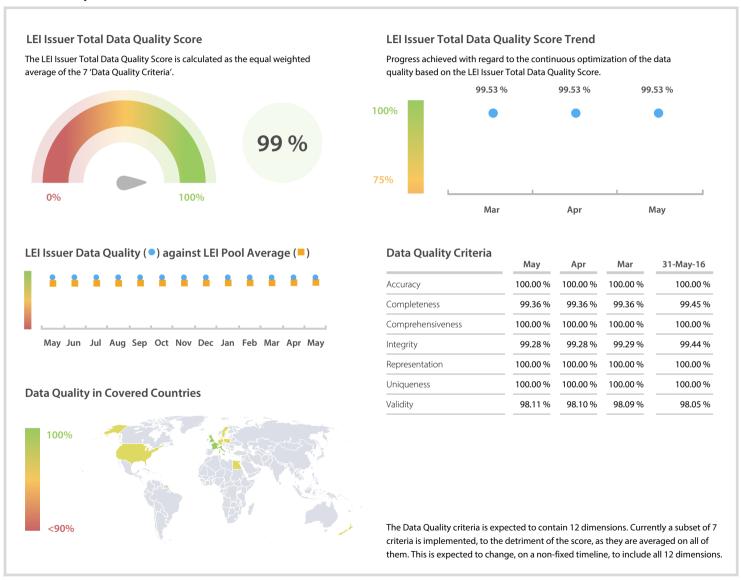

## INSTITUT NATIONAL DE LA STATISTIQUE ET DES ETUDES ECONOMIQUES



# (Insee) | Data Quality Report | May 2017

### **Data Quality Scores**



### **Quality Maturity Level**



#### **Statistics**

| LEI Issuer Totals                             | Values     |
|-----------------------------------------------|------------|
| Managed LEIs                                  | 29,246 🖠   |
| Active entities managed                       | 26,239 🧪   |
| Inactive entities managed                     | 3,007 🖠    |
| Covered countries                             | 16         |
| Challenges                                    | Values     |
| Received challenges                           | 1 1        |
|                                               | 1 🖠        |
| 'No change' challenges                        |            |
| 'No change' challenges<br>Duplicates detected | 0 =        |
|                                               |