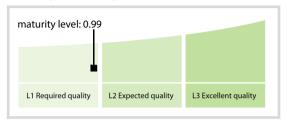

## INSTITUT NATIONAL DE LA STATISTIQUE ET DES ETUDES ECONOMIQUES



# (Insee) | Data Quality Report | May 2017

### **Data Quality Scores**



### **Quality Maturity Level**



#### **Statistics**

| LEI Issuer Totals                             | Values     |
|-----------------------------------------------|------------|
| Managed LEIs                                  | 29,246 🖠   |
| Active entities managed                       | 26,239 🧪   |
| Inactive entities managed                     | 3,007 🖠    |
| Covered countries                             | 16         |
| Challenges                                    | Values     |
| Received challenges                           | 1 1        |
|                                               | 1 🖠        |
| 'No change' challenges                        |            |
| 'No change' challenges<br>Duplicates detected | 0 =        |
|                                               | 0 <b>■</b> |

DISCLAIMER: All figu