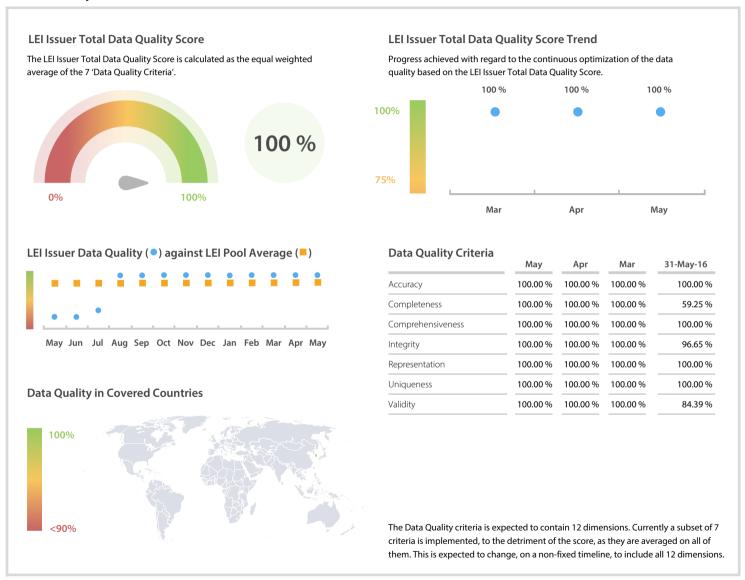

## KOREA SECURITIES DEPOSITORY | Data Quality Report | May 2017



## **Data Quality Scores**



## **Quality Maturity Level**



## **Statistics**

|                            | Value |
|----------------------------|-------|
| Managed LEIs               | 78    |
| Active entities managed    | 76    |
| Inactive entities managed  | 2     |
| Covered countries          | 1     |
| Challenges                 | Value |
| Received challenges        | 0     |
| 'No change' challenges     | 0     |
|                            | 0     |
| Duplicates detected        |       |
| Duplicates detected  Files | Value |

DISCLAIMER: All figures of this LEI Data Quality Report are derived from these sources: 1) Global Legal Entity Identifier Foundation (GLEIF) Concatenated end-of-month files for all months mentioned in this report and 2) Data Quality Reports for all aforementioned concatenated