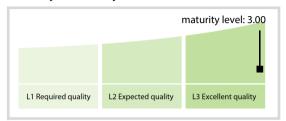

## KOREA SECURITIES DEPOSITORY | Data Quality Report | May 2017



## **Data Quality Scores**



## **Quality Maturity Level**



## **Statistics**

|                            | Value |
|----------------------------|-------|
| Managed LEIs               | 78    |
| Active entities managed    | 76    |
| Inactive entities managed  | 2     |
| Covered countries          | 1     |
| Challenges                 | Value |
| Received challenges        | 0     |
| 'No change' challenges     | 0     |
|                            | 0     |
| Duplicates detected        |       |
| Duplicates detected  Files | Value |

DISCLAIMER: All figures of this LEI Data Quality Report are derived from these sources: 1) Global Legal Entity Identifier Foundation (GLEIF) Concatenated end-of-month files for all months mentioned in this report and 2) Data Quality Reports for all aforementioned concatenated files based on the LEI-Data-Quali