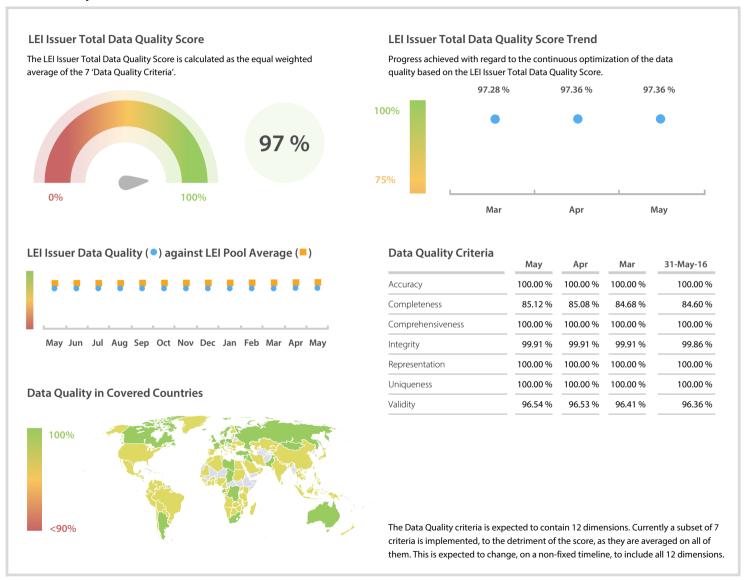

## Business Entity Data B.V. | Data Quality Report | May 2017



## **Data Quality Scores**



## **Quality Maturity Level**



## **Statistics**

| LEI Issuer Totals                             | Values    |
|-----------------------------------------------|-----------|
| Managed LEIs                                  | 248,258 👚 |
| Active entities managed                       | 243,412 🖠 |
| Inactive entities managed                     | 4,846 🖠   |
| Covered countries                             | 189       |
| Challenges                                    | Values    |
| Received challenges                           | 28 🖠      |
|                                               | 5 🌗       |
| 'No change' challenges                        | J 🌹       |
| 'No change' challenges<br>Duplicates detected | 2         |
|                                               | •         |

D