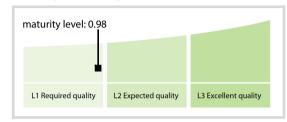

## Business Entity Data B.V. | Data Quality Report | May 2017



## **Data Quality Scores**



## **Quality Maturity Level**



## **Statistics**

| LEI Issuer Totals                             | Values    |
|-----------------------------------------------|-----------|
| Managed LEIs                                  | 248,258 👚 |
| Active entities managed                       | 243,412 🖠 |
| Inactive entities managed                     | 4,846 🖠   |
| Covered countries                             | 189       |
| Challenges                                    | Values    |
| Received challenges                           | 28 🖠      |
|                                               | 5 🌗       |
| 'No change' challenges                        | J 🌹       |
| 'No change' challenges<br>Duplicates detected | 2         |
|                                               | •         |

DISCLAIMER: All figures of this LE