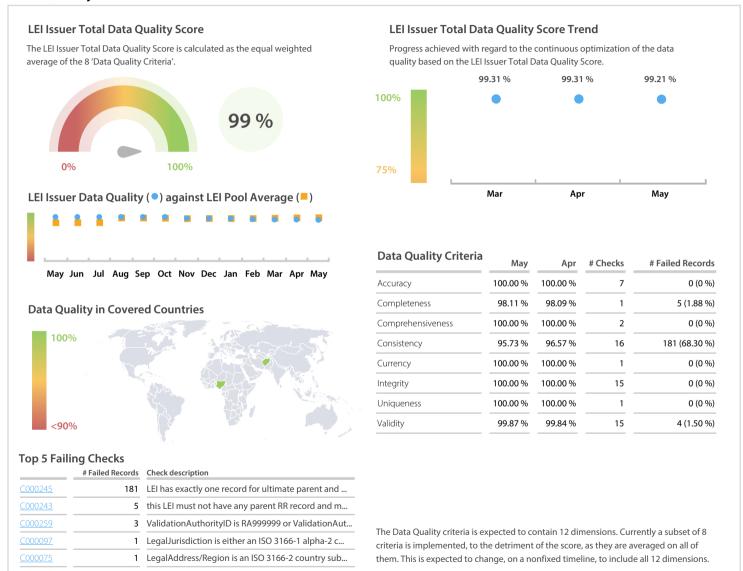

### **Data Quality Scores**

DISCLAIMER: All figures of this LEI Data Quality Report are derived from these sources; 1) Global Legal Entity Identifier Foundation (GLEIF) Concatenated end-of-month files for all months mentioned in this report and 2) the Data Quality Reports for the reported month based on the LEI-Data-Quality-Check Specification v2.0.2. While every care has been taken in the compilation of this information, GLEIF will not be held responsible for any loss, damage or inconvenience caused as a result of inaccuracy or error within the LEI Data Quality Report. The text and graphic content of the LEI Data Quality Report may be used, printed and distributed ONLY with the copyright information displayed (© Copyright Global Legal Entity Identifier Foundation (GLEIF)).