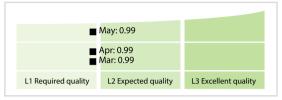

mensions.

DISCLAIMER: All figures of this LEI Data Quality Report are derived from these sources: 1) Global Legal Entity Identifier Foundation (GLEIF) Concatenated end-of-month files for all months mentioned in this report and 2) the Data Quality Reports for the reported month based on the LEI-Data-Quality-Check Specification v2.0.2. While every care has been taken in the compilation of this information, GLEIF will not be held responsible for any loss, damage or inconvenience caused as a result of inaccuracy or error within the LEI Data Quality Report. The text and graphic content of the LEI Data Quality Report may be used, printed and distributed ONLY with the copyright information displayed (© Copyright Global Legal Entity Identifier Foundation (GLEIF)).

## **Quality Maturity Level**



## Statistics

| Totals                                                    | Values           |  |
|-----------------------------------------------------------|------------------|--|
| Managed LEIs                                              | 1,057 (+0.57 %)  |  |
| Active entities managed                                   | 1,035 (+0.58 %)  |  |
| Inactive entities managed                                 | 22 (+/-0 %)      |  |
| Covered countries                                         | 15 (+7.14 %)     |  |
| New lapsed LEIs *                                         | 21 (-25.00 %)    |  |
| Level 2 Info                                              | Values           |  |
| LEIs with LEI parent relationships                        | 134 (+22.93 %)   |  |
| LEIs with complete parent