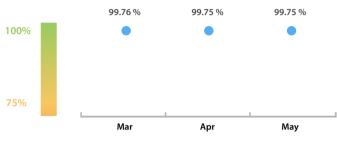

#### LEI Issuer Total Data Quality Score Trend

Progress achieved with regard to the continuous optimization of the data quality based on the LEI Issuer Total Data Quality Score.

| Data Quality Criteria | May      | Apr      | # Checks | # Failed Records |
|-----------------------|----------|----------|----------|------------------|
| Accuracy              | 99.33 %  | 99.33 %  | 7        | 49 (4.63 %)      |
| Completeness          | 99.24 %  | 99.33 %  | 1        | 8 (0.75 %)       |
| Comprehensiveness     | 100.00 % | 100.00 % | 2        | 0 (0 %)          |
| Consistency           | 99.66 %  | 99.46 %  | 16       | 57 (5.39 %)      |
| Currency              | 99.81 %  | 99.90 %  | 1        | 2 (0.18 %)       |
| Integrity             | 99.99 %  | 99.98 %  | 15       | 1 (0.09 %)       |
| Uniqueness            | 100.00 % | 100.00 % | 1        | 0 (0 %)          |
| Validity              | 100.00 % | 100.00 % | 15       | 0 (0 %)          |