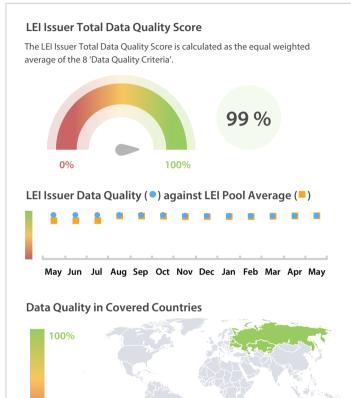

## **Data Quality Scores**

The Data Quality criteria is expected to contain 12 dimensions. Currently a subset of 8 criteria is implemented, to the detriment of the score, as they are averaged on all of them. This is expected to change, on a nonfixed timeline, to include all 12 dimensions.