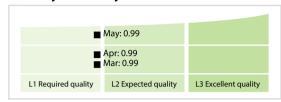

res**



DISCLAIMER: All figures of this LEI Data Quality Report are derived from these sources: 1) Global Legal Entity Identifier Foundation (GLEIF) Concatenated end-of-month files for all months mentioned in this report and 2) the Data Quality Reports for the reported month based on the LEI-Data-Quality-Check Specification v2.0.2. While every care has been taken in the compilation of this information, GLEIF will not be held responsible for any loss, damage or inconvenience caused as a result of inaccuracy or error within the LEI Data Quality Report. The text and graphic content of the LEI Data Quality Report may be used, printed and distributed ONLY with the copyright information displayed (© Copyright Global Legal Entity Identifier Foundation (GLEIF)).

#### **Quality Maturity Level**



#### **Statistics**

| Managed LEIs                             | 14,809 (+1.71 %)   |
|------------------------------------------|--------------------|
| Active entities managed                  | 14,729 (+1.71 %)   |
| Inactive entities managed                | 80 (+/-0 %)        |
| Covered countries                        | 24 (+/-0 %)        |
| New lapsed LEIs *                        | 77 (-30.00 %)      |
| Level 2 Info                             | Values             |
| LEIs with LEI parent relationships       | 826 (+6.44 %)      |
| LEIs with complete parent information    | 12,367 (+3.47 %)   |
| Duplicates                               | Values             |
| Total LEIs marked as duplicate **        | 11 (+/-0 %)        |
| Duplicate percentage of managed LEIs     | < 1 %