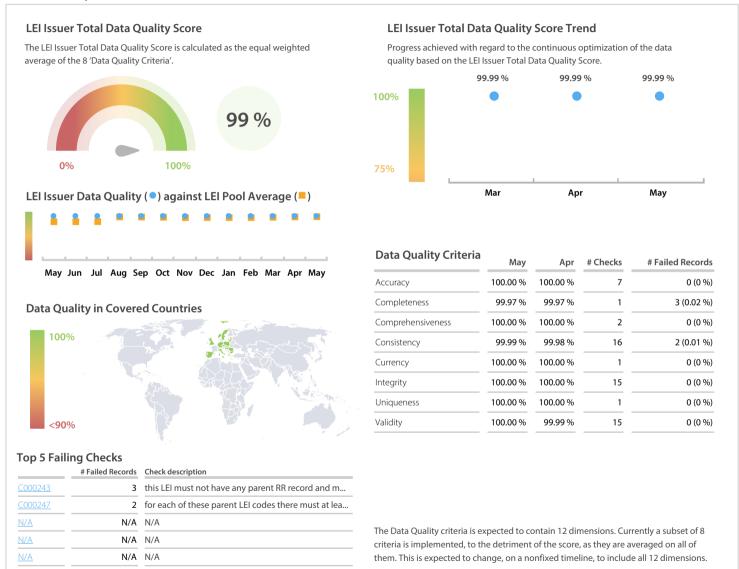

### **Data Quality Scores**

DISCLAIMER: All figures of this LEI Data Quality Report are derived from these sources: 1) Global Legal Entity Identifier Foundation (GLEIF) Concatenated end-of-month files for all months mentioned in this report and 2) the Data Quality Reports for the reported month based on the LEI-Data-Quality-Check Specification v2.0.2. While every care has been taken in the compilation of this information, GLEIF will not be held responsible for any loss, damage or inconvenience caused as a result of inaccuracy or error within the LEI Data Quality Report. The text and graphic content of the LEI Data Quality Report may be used, printed and distributed ONLY with the copyright information displayed (© Copyright Global Legal Entity Identifier Foundation (GLEIF)).