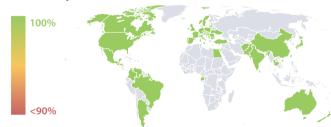

## Statistics

| Totals                                                    | Values          |
|-----------------------------------------------------------|-----------------|
| Managed LEIs                                              | 32,520 (+2.42 % |
| Active entities managed                                   | 32,432 (+2.41 % |
| Inactive entities managed                                 | 88 (+6.02 %     |
| Covered countries                                         | 84 (+2.43 %     |
| New lapsed LEIs *                                         | 23 (+43.75 %    |
| Level 2 Info                                              | Values          |
| LEIs with LEI parent relationships                        | 826 (+7.41 %    |
| LEIs with complete parent information                     | 32,122 (+2.56 % |
| Duplicates                                                | Values          |
| Total LEIs marked as duplicate **                         | 26 (+13.04 %    |
| Duplicate percentage of managed LEIs                      | < 1 % (+10.36 % |
| Challenges                                                | Values          |
| Challenges this month                                     | 2 (> 1000 %     |
| Duplicates found this month                               | 2 (> 1000 %     |
| Updates to entity information this month                  | 0 (+/-0 %       |
| Files                                                     | Values          |
| No. of days per month with CDF-<br>compliant file uploads | 31 / 31 (+/-0 % |