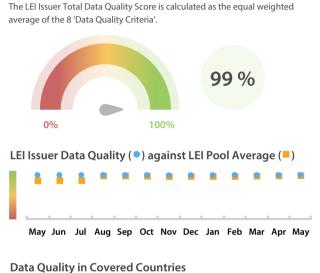

## Data Quality Scores

LEI Issuer Total Data Quality Score

#### LEI Issuer Total Data Quality Score Trend

Progress achieved with regard to the continuous optimization of the data quality based on the LEI Issuer Total Data Quality Score.

| Data Quality Criteria | May      | Apr      | # Checks | # Failed Records |
|-----------------------|----------|----------|----------|------------------|
| Accuracy              | 100.00 % | 100.00 % | 7        | 0 (0 %)          |
| Completeness          | 99.97 %  | 99.93 %  | 1        | 8 (0.02 %)       |
| Comprehensiveness     | 100.00 % | 100.00 % | 2        | 0 (0 %)          |
| Consistency           | 99.99 %  | 99.99 %  | 16       | 2 (< 0.01 %)     |
| Currency              | 100.00 % | 100.00 % | 1        | 0 (0 %)          |
| Integrity             | 100.00 % | 100.00 % | 15       | 0 (0 %)          |
| Uniqueness            | 100.00 % | 100.00 % | 1        | 0 (0 %)          |
| Validity              | 100.00 % | 99.99 %  | 15       | 0 (0 %)          |
|                       |          |          |          |                  |

The Data Quality criteria is expected to contain 12 dimensions. Currently a subset of 8 criteria is implemented, to the detriment of the score, as they are averaged on all of them. This is expected to change, on a nonfixed timeline, to include all 12 dimensions.