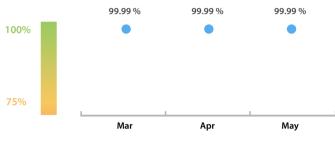

#### LEI Issuer Total Data Quality Score Trend

Progress achieved with regard to the continuous optimization of the data quality based on the LEI Issuer Total Data Quality Score.

| Data Quality Criteria | May      | Apr      | # Checks | # Failed Records |
|-----------------------|----------|----------|----------|------------------|
| Accuracy              | 100.00 % | 100.00 % | 7        | 0 (0 %)          |
| Completeness          | 99.97 %  | 99.93 %  | 1        | 8 (0.02 %)       |
| Comprehensiveness     | 100.00 % | 100.00 % | 2        | 0 (0 %)          |
| Consistency           | 99.99 %  | 99.99 %  | 16       | 2 (< 0.01 %)     |
| Currency              | 100.00 % | 100.00 % | 1        | 0 (0 %)          |
| Integrity             | 100.00 % | 100.00 % | 15       | 0 (0 %)          |
| Uniqueness            | 100.00 % | 100.00 % | 1        | 0 (0 %)          |
| Validity              | 100.00 % | 99.99 %  | 15       | 0 (0 %)          |
|                       |          |          |          |                  |