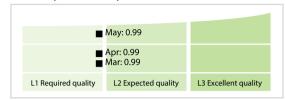

cores**



DISCLAIMER: All figures of this LEI Data Quality Report are derived from these sources: 1) Global Legal Entity Identifier Foundation (GLEIF) Concatenated end-of-month files for all months mentioned in this report and 2) the Data Quality Reports for the reported month based on the LEI-Data-Quality-Check Specification v2.0.2. While every care has been taken in the compilation of this information, GLEIF will not be held responsible for any loss, damage or inconvenience caused as a result of inaccuracy or error within the LEI Data Quality Report. The text and graphic content of the LEI Data Quality Report may be used, printed and distributed ONLY with the copyright information displayed (© Copyright Global Legal Entity Identifier Foundation (GLEIF)).

## **Quality Maturity Level**



## **Statistics**

| M II El.                                 |                  |
|------------------------------------------|------------------|
| Managed LEIs                             | 2,747 (+6.14 %)  |
| Active entities managed                  | 2,744 (+6.15 %)  |
| Inactive entities managed                | 3 (+/-0 %)       |
| Covered countries                        | 36 (+/-0 %)      |
| New lapsed LEIs *                        | 5 (+66.66 %)     |
| Level 2 Info                             | Values           |
| LEIs with LEI parent relationships       | 226 (+5.11 %)    |
| LEIs with complete parent information    | 2,712 (+6.68 %)  |
| Duplicates                               | Values           |
| Total LEIs marked as duplicate **        | 1 (> 1000 %)     |
| Duplicate