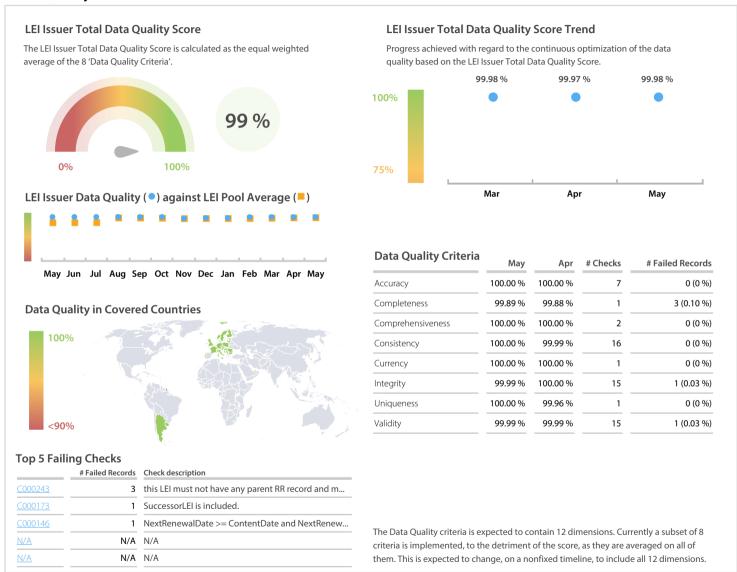

## **Data Quality Scores**

DISCLAIMER: All figures of this LEI Data Quality Report are derived from these sources: 1) Global Legal Entity Identifier Foundation (GLEIF) Concatenated end-of-month files for all months mentioned in this report and 2) the Data Quality Reports for the reported month based on the LEI-Data-Quality-Check Specification v2.0.2. While every care has been taken in the compilation of this information, GLEIF will not be held responsible for any loss, damage or inconvenience caused as a result of inaccuracy or error within the LEI Data Quality Report. The text and graphic content of the LEI Data Quality Report may be used, printed and distributed ONLY with the copyright information displayed (© Copyright Global Legal Entity Identifier Foundation (GLEIF)).