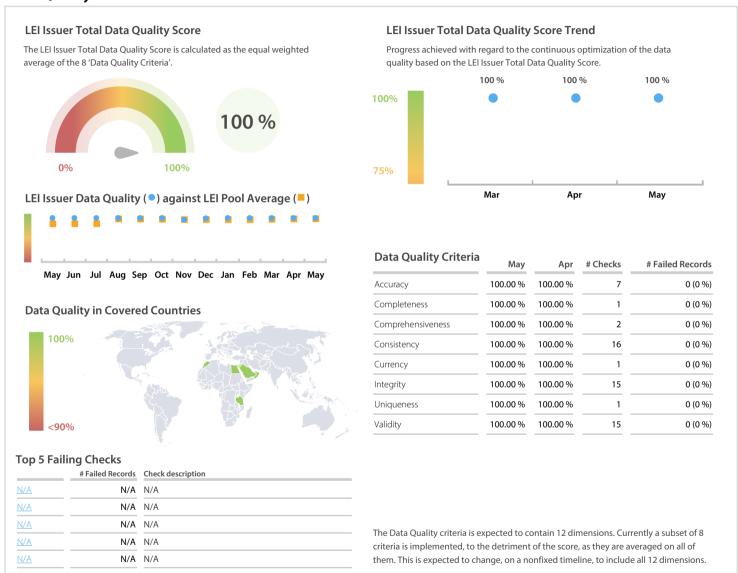

## **Data Quality Scores**

DISCLAIMER: All figures of this LEI Data Quality Report are derived from these sources: 1) Global Legal Entity Identifier Foundation (GLEIF) Concatenated end-of-month files for all months mentioned in this report and 2) the Data Quality Reports for the reported month based on the LEI-Data-Quality-Check Specification v2.0.2. While every care has been taken in the compilation of this information, GLEIF will not be held responsible for any loss, damage or inconvenience caused as a result of inaccuracy or error within the LEI Data Quality Report. The text and graphic content of the LEI Data Quality Report may be used, printed and distributed ONLY with the copyright information displayed (© Copyright Global Legal Entity Identifier Foundation (GLEIF)).