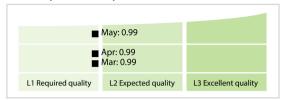

## InfoCamere SCpA, Societa' Consortile di Informatica delle Camere di Commercio Italiane per Azioni (InfoCamere) | Data Quality Report | May 2018



## **Data Quality Scores**



## **Quality Maturity Level**



## **Statistics**

| Managed LEIs                             | 82,185 (+3.39 %) |
|------------------------------------------|------------------|
| Active entities managed                  | 80,215 (+3.40 %) |
| Inactive entities managed                | 1,970 (+3.19 %)  |
| Covered countries                        | 14 (+/-0 %)      |
| New lapsed LEIs *                        | 993 (+17.65 %)   |
| Level 2 Info                             | Values           |
| LEIs with LEI parent relationships       | 2,683 (+1.82 %)  |
| LEIs with complete parent information    | 65,952 (+6.22 %) |
| Duplicates                               | Values           |
| Total LEIs marked as duplicate **        | 23 (+4.54 %)     |
| Duplicate percentage of managed LEIs     | < 1 % (+1.11 %)  |
| Challenge