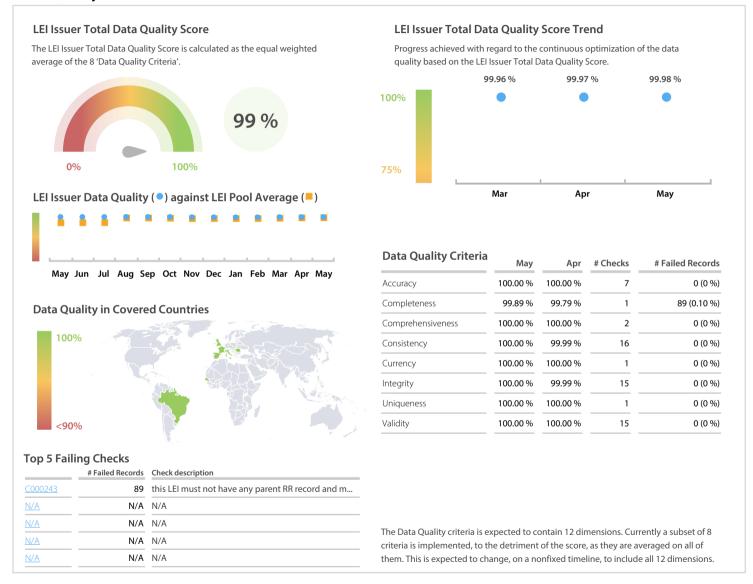

## InfoCamere SCpA, Societa' Consortile di Informatica delle Camere di Commercio Italiane per Azioni (InfoCamere) | Data Quality Report | May 2018



## **Data Quality Scores**



## **Quality Maturity Level**



## **Statistics**

| Managed LEIs                             | 82,185 (+3.39 %) |
|------------------------------------------|------------------|
| Active entities managed                  | 80,215 (+3.40 %) |
| Inactive entities managed                | 1,970 (+3.19 %)  |
| Covered countries                        | 14 (+/-0 %)      |
| New lapsed LEIs *                        | 993 (+17.65 %)   |
| Level 2 Info                             | Values           |
| LEIs with LEI parent relationships       | 2,683 (+1.82 %)  |
| LEIs with complete parent information    | 65,952 (+6.22 %) |
| Duplicates                               | Values           |
| Total LEIs marked as duplicate **        | 23 (+4.54 %)     |
| Duplicate percentage of managed LEIs