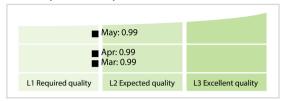

cores**



DISCLAIMER: All figures of this LEI Data Quality Report are derived from these sources: 1) Global Legal Entity Identifier Foundation (GLEIF) Concatenated end-of-month files for all months mentioned in this report and 2) the Data Quality Reports for the reported month based on the LEI-Data-Quality-Check Specification v2.0.2. While every care has been taken in the compilation of this information, GLEIF will not be held responsible for any loss, damage or inconvenience caused as a result of inaccuracy or error within the LEI Data Quality Report. The text and graphic content of the LEI Data Quality Report may be used, printed and distributed ONLY with the copyright information displayed (© Copyright Global Legal Entity Identifier Foundation (GLEIF)).

## **Quality Maturity Level**



## **Statistics**

| M II FI.                                 |                  |
|------------------------------------------|------------------|
| Managed LEIs                             | 78,370 (+2.85 %) |
| Active entities managed                  | 78,196 (+2.85 %) |
| Inactive entities managed                | 174 (+2.95 %)    |
| Covered countries                        | 52 (-1.88 %)     |
| New lapsed LEIs *                        | 128 (-9.85 %)    |
| Level 2 Info                             | Values           |
| LEIs with LEI parent relationships       | 2,729 (-0.72 %)  |
| LEIs with complete parent information    | 73,442 (+4.39 %) |
| Duplicates                               | Values           |
| Total LEIs marked as duplicate **        | 79 (+1.28 %)     |
| Duplicate