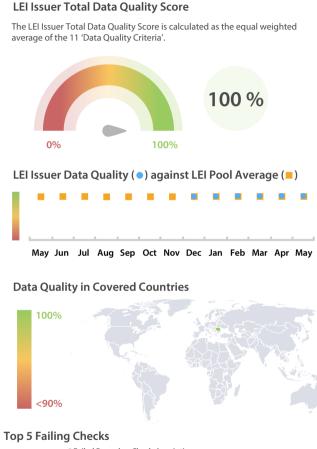

#### LEI Issuer Total Data Quality Score Trend

Progress achieved with regard to the continuous optimization of the data quality based on the LEI Issuer Total Data Quality Score.

| Data Quality Criteria | May      | Apr      | # Checks | # Failed Records |
|-----------------------|----------|----------|----------|------------------|
| Accessibility         | 100.00 % | 100.00 % | 1        | 0 (0 %)          |
| Accuracy              | 100.00 % | 100.00 % | 8        | 0 (0 %)          |
| Completeness          | 100.00 % | 100.00 % | 3        | 0 (0 %)          |
| Comprehensiveness     | 100.00 % | 100.00 % | 2        | 0 (0 %)          |
| Consistency           | 100.00 % | 100.00 % | 21       | 0 (0 %)          |
| Currency              | 100.00 % | 100.00 % | 1        | 0 (0 %)          |
| Integrity             | 100.00 % | 100.00 % | 18       | 0 (0 %)          |
| Provenance            | 100.00 % | 100.00 % | 2        | 0 (0 %)          |
| Representation        | 100.00 % | 100.00 % | 2        | 0 (0 %)          |
| Uniqueness            | 100.00 % | 100.00 % | 2        | 0 (0 %)          |
| Validity              | 100.00 % | 100.00 % | 15       | 0 (0 %)          |

The Data Quality criteria is expected to contain 12 dimensions. Currently a subset of 11 criteria is implemented, to the detriment of the score, as they are averaged on all of them. This is expected to change, on a nonfixed timeline, to include all 12 dimensions.