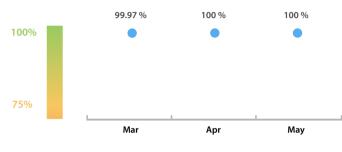

#### LEI Issuer Total Data Quality Score Trend

Progress achieved with regard to the continuous optimization of the data quality based on the LEI Issuer Total Data Quality Score.

| Data Quality Criteria | May      | Apr      | # Checks | # Failed Records |
|-----------------------|----------|----------|----------|------------------|
| Accessibility         | 100.00 % | 100.00 % | 1        | 0 (0 %)          |
| Accuracy              | 100.00 % | 100.00 % | 8        | 0 (0 %)          |
| Completeness          | 100.00 % | 100.00 % | 3        | 0 (0 %)          |
| Comprehensiveness     | 100.00 % | 100.00 % | 2        | 0 (0 %)          |
| Consistency           | 100.00 % | 100.00 % | 21       | 0 (0 %)          |
| Currency              | 100.00 % | 100.00 % | 1        | 0 (0 %)          |
| Integrity             | 100.00 % | 100.00 % | 18       | 0 (0 %)          |
| Provenance            | 100.00 % | 100.00 % | 2        | 0 (0 %)          |
| Representation        | 100.00 % | 100.00 % | 2        | 0 (0 %)          |
| Uniqueness            | 100.00 % | 100.00 % | 2        | 0 (0 %)          |
| Validity              | 100.00 % | 100.00 % | 15       | 0 (0 %)          |