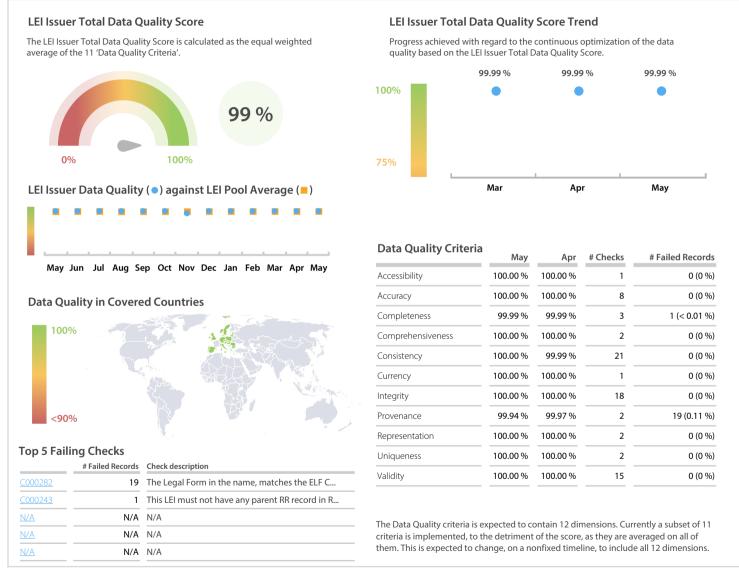

## KDPW | Data Quality Report | May 2019



## **Data Quality Scores**



## **Quality Maturity Level**



## **Statistics**

|                                          | Values           |
|------------------------------------------|------------------|
| Managed LEIs                             | 16,991 (+1.32 %) |
| Active entities managed                  | 16,749 (+1.31 %) |
| Inactive entities managed                | 242 (+2.10 %)    |
| Covered countries                        | 26 (+/-0 %)      |
| New lapsed LEIs *                        | 138 (-6.75 %)    |
| Level 2 Info                             | Values           |
| LEIs with LEI parent relationships       | 1,079 (+1.12 %)  |
| LEIs with complete parent information    | 14,581 (+1.59 %) |
| Duplicates                               | Values           |
| Total LEIs marked as duplicate **