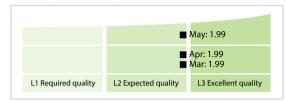

## KDPW | Data Quality Report | May 2019



## **Data Quality Scores**



## **Quality Maturity Level**



## **Statistics**

|                                          | Values           |
|------------------------------------------|------------------|
| Managed LEIs                             | 16,991 (+1.32 %) |
| Active entities managed                  | 16,749 (+1.31 %) |
| Inactive entities managed                | 242 (+2.10 %)    |
| Covered countries                        | 26 (+/-0 %)      |
| New lapsed LEIs *                        | 138 (-6.75 %)    |
| Level 2 Info                             | Values           |
| LEIs with LEI parent relationships       | 1,079 (+1.12 %)  |
| LEIs with complete parent information    | 14,581 (+1.59 %) |
| Duplicates                               | Values           |
| Total LEIs marked as duplicate **        | 11 (+/-0 %)      |
| Duplicate