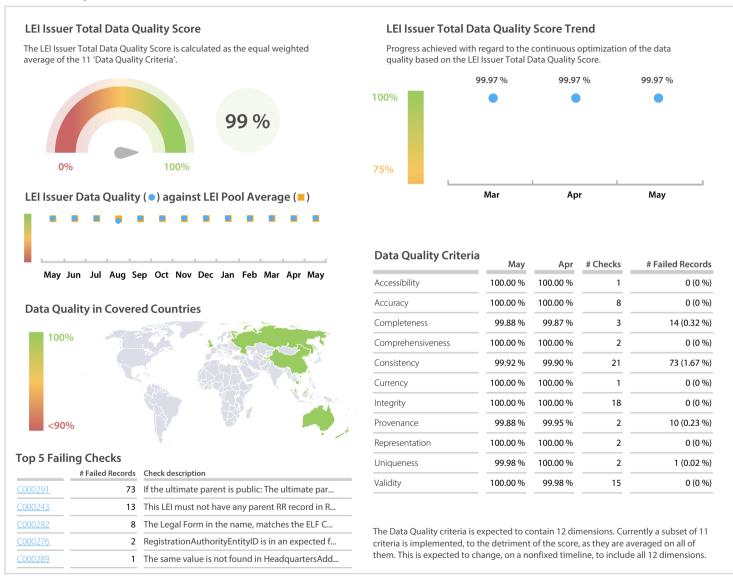

## China Financial Standardization Technical Committee

# Data Quality Report | May 2019



## **Data Quality Scores**



### **Quality Maturity Level**



#### **Statistics**

| Totals                                   | Values           |
|------------------------------------------|------------------|
| Managed LEIs                             | 4,346 (+6.67 %   |
| Active entities managed                  | 4,292 (+6.73 %   |
| Inactive entities managed                | 54 (+1.88 %      |
| Covered countries                        | 19 (+5.55 %      |
| New lapsed LEIs *                        | 50 (+31.57 %     |
| Level 2 Info                             | Values           |
| LEIs with LEI parent relationships       | 309 (+12.36 %    |
| LEIs with complete parent information    | 4,148 (+6.87 %   |
| Duplicates                               | Values           |
| Total LEIs marked as duplicate **