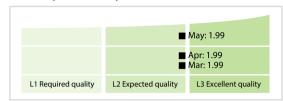

## EQS | Data Quality Report | May 2019



## **Data Quality Scores**



## **Quality Maturity Level**



## **Statistics**

| Totals                                   | Values           |
|------------------------------------------|------------------|
| Managed LEIs                             | 40,161 (+2.85 %) |
| Active entities managed                  | 40,115 (+2.84 %) |
| Inactive entities managed                | 46 (+21.05 %)    |
| Covered countries                        | 122 (+1.66 %)    |
| New lapsed LEIs *                        | 801 (+9.27 %)    |
| Level 2 Info                             | Values           |
| LEIs with LEI parent relationships       | 1,030 (+3.00 %)  |
| LEIs with complete parent information    | 39,890 (+2.81 %) |
| Duplicates                               | Values           |
| Total LEIs marked as duplicate **        | 66 (+3.12 %      |
| Duplicate