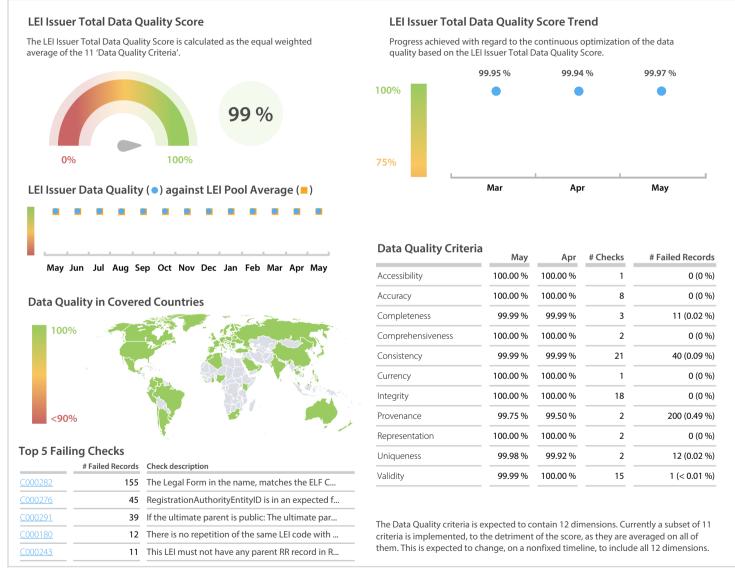

## EQS | Data Quality Report | May 2019

## **Data Quality Scores**

## **Statistics**

| Totals                                   | Values           |
|------------------------------------------|------------------|
| Managed LEIs                             | 40,161 (+2.85 %) |
| Active entities managed                  | 40,115 (+2.84 %) |
| Inactive entities managed                | 46 (+21.05 %)    |
| Covered countries                        | 122 (+1.66 %)    |
| New lapsed LEIs *                        | 801 (+9.27 %)    |
| Level 2 Info                             | Values           |
| LEIs with LEI parent relationships       | 1,030 (+3.00 %)  |
| LEIs with complete parent information    | 39,890 (+2.81 %) |
| Duplicates                               | Values           |
| Total LEIs marked as duplicate **        | 66 (+3.12 %      |
| Duplicate percentage of managed LEIs     | < 1 % (+0.25 %)  |
| Challenges                               | Values           |
| Challenges this month                    | 14 (+16.66 %)    |
| Duplicates found this month              | 2 (+/-0 %        |
| Updates to entity information this month | 7 (> 100 %       |
| Files                                    | Values           |
| No. of days per month with CDF-          | 31 / 31 (+/-0 %) |