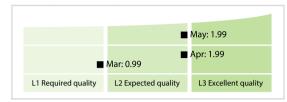

d-of-month files for all months mentioned in this report and 2) the Data Quality Reports for the reported month based on the LEI-Data-Quality-Check Specification v2.1.3. While every care has been taken in the compilation of this information, GLEIF will not be held responsible for any loss, damage or inconvenience caused as a result of inaccuracy or error within the LEI Data Quality Report may be used, printed and distributed ONLY with the copyright information displayed (© Copyright Global Legal Entity Identifier Foundation (GLEIF) and the copyright of the LEI Data Quality Report may be used, printed and distributed ONLY with the copyright information displayed (© Copyright Global Legal Entity Identifier Foundation (GLEIF) and the copyright of the copyright

## **Quality Maturity Level**



## **Statistics**

| Managed LEIs                                              | 95,981 (+0.51 %) |
|-----------------------------------------------------------|------------------|
|                                                           | , , ,            |
| Active entities managed                                   | 94,002 (+0.46 %) |
| Inactive entities managed                                 | 1,979 (+2.75 %)  |
| Covered countries                                         | 34 (+3.03 %)     |
| New lapsed LEIs *                                         | 263 (-5.05 %)    |
| Level 2 Info                                              | Values           |
| LEIs with LEI parent relationships                        | 2,204 (+1.84 %)  |
| LEIs with complete parent information