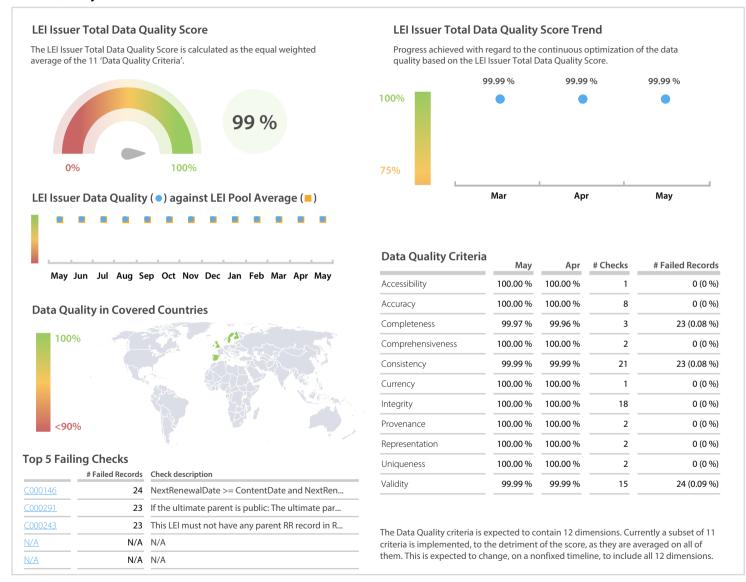

## Finnish Patent and Registration Office (PRH) | Data Quality Report | May 2019



## **Data Quality Scores**



DISCLAIMER: All figures of this LEI Data Quality Report are derived from these sources: 1) Global Legal Entity Identifier Foundation (GLEIF) Concatenated end-of-month files for all months mentioned in this report and 2) the Data Quality Reports for the reported month based on the LEI-Data-Quality-Check Specification v2.1.3. While every care has been taken in the compilation of this information, GLEIF will not be held responsible for any loss, damage or inconvenience caused as a result of inaccuracy or error within the LEI Data Quality Report may be used, printed and distributed ONLY with the copyright information displayed (© Copyright Global Legal Entity Identifier Foundation (GLEIF) and the copyright of the LEI Data Quality Report may be used, printed and distributed ONLY with the copy