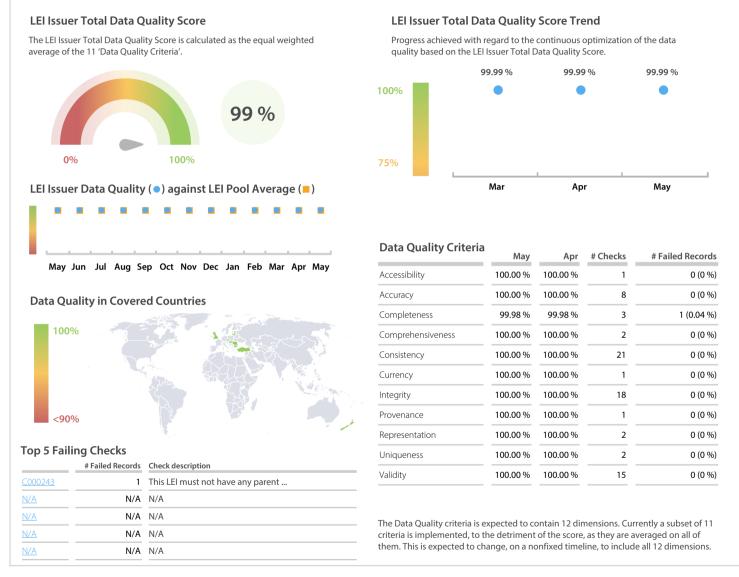

## CSD Slovakia | Data Quality Report | May 2020



## **Data Quality Scores**



## **Quality Maturity Level**



## **Statistics**

| Totals                                   | Values           |
|------------------------------------------|------------------|
| Managed LEIs                             | 2,097 (+1.50 %)  |
| Active entities managed                  | 2,068 (+1.52 %)  |
| Inactive entities managed                | 29 (+/-0 %)      |
| Covered countries                        | 12 (+/-0 %)      |
| New lapsed LEIs *                        | 30 (-14.28 %)    |
| Level 2 Info                             | Values           |
| LEIs with LEI parent relationships       | 118 (+/-0 %)     |
| LEIs with complete parent information    | 1,869 (+1.79 %)  |
| Duplicates                               | Values           |
| Total LEIs marked as duplicate **