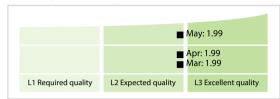

## CSD Slovakia | Data Quality Report | May 2020



## **Data Quality Scores**



## **Quality Maturity Level**



## **Statistics**

| Totals                                   | Values           |
|------------------------------------------|------------------|
| Managed LEIs                             | 2,097 (+1.50 %)  |
| Active entities managed                  | 2,068 (+1.52 %)  |
| Inactive entities managed                | 29 (+/-0 %)      |
| Covered countries                        | 12 (+/-0 %)      |
| New lapsed LEIs *                        | 30 (-14.28 %)    |
| Level 2 Info                             | Values           |
| LEIs with LEI parent relationships       | 118 (+/-0 %)     |
| LEIs with complete parent information    | 1,869 (+1.79 %)  |
| Duplicates                               | Values           |
| Total LEIs marked as duplicate **        | 3 (+/-0 %)       |
| Duplicate