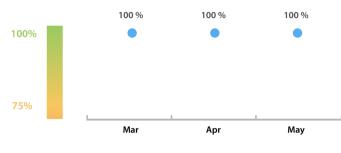

#### LEI Issuer Total Data Quality Score Trend

Progress achieved with regard to the continuous optimization of the data quality based on the LEI Issuer Total Data Quality Score.

| Data Quality Criteria | May      | Apr      | # Checks | # Failed Records |
|-----------------------|----------|----------|----------|------------------|
| Accessibility         | 100.00 % | 100.00 % | 1        | 0 (0 %)          |
| Accuracy              | 100.00 % | 100.00 % | 8        | 0 (0 %)          |
| Completeness          | 100.00 % | 100.00 % | 3        | 0 (0 %)          |
| Comprehensiveness     | 100.00 % | 100.00 % | 2        | 0 (0 %)          |
| Consistency           | 100.00 % | 100.00 % | 21       | 0 (0 %)          |
| Currency              | 100.00 % | 100.00 % | 1        | 0 (0 %)          |
| Integrity             | 100.00 % | 100.00 % | 18       | 0 (0 %)          |
| Provenance            | 100.00 % | 100.00 % | 1        | 0 (0 %)          |
| Representation        | 100.00 % | 100.00 % | 2        | 0 (0 %)          |
| Uniqueness            | 100.00 % | 100.00 % | 2        | 0 (0 %)          |
| Validity              | 100.00 % | 100.00 % | 15       | 0 (0 %)          |