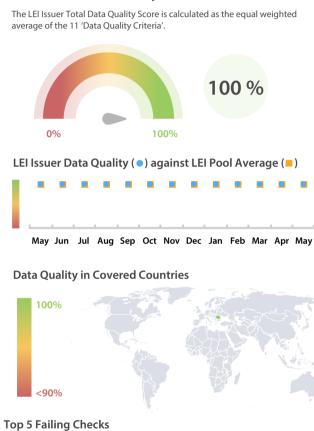

## Data Quality Scores

LEI Issuer Total Data Quality Score

|            | # Failed Records | Check description |
|------------|------------------|-------------------|
| <u>N/A</u> | N/A              | N/A               |

The Data Quality criteria is expected to contain 12 dimensions. Currently a subset of 11 criteria is implemented, to the detriment of the score, as they are averaged on all of them. This is expected to change, on a nonfixed timeline, to include all 12 dimensions.