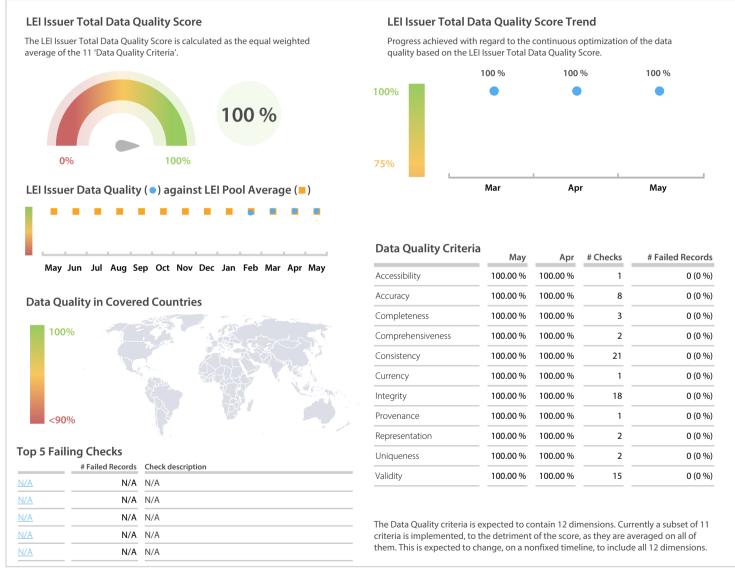

## Qatar Credit Bureau | Data Quality Report | May 2020



## **Data Quality Scores**



## **Quality Maturity Level**

|                     |                     | May: 3.00 <b>■</b>         |
|---------------------|---------------------|----------------------------|
|                     |                     | Apr: 3.00 ■<br>Mar: 3.00 ■ |
| L1 Required quality | L2 Expected quality | L3 Excellent quality       |

## **Statistics**

| Managed LEIs                                              | 1 (+/-0 %       |
|-----------------------------------------------------------|-----------------|
| Active entities managed                                   | 1 (+/-0 %       |
| Inactive entities managed                                 | 0 (+/-0 %       |
| Covered countries                                         | 1 (+/-0 %       |
| New lapsed LEIs *