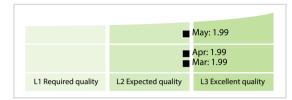

## China Financial Standardization Technical Committee

# Data Quality Report | May 2020



### **Data Quality Scores**



#### **Quality Maturity Level**



#### **Statistics**

| Totals                                   | Values           |
|------------------------------------------|------------------|
| Managed LEIs                             | 24,305 (+8.08 %) |
| Active entities managed                  | 24,236 (+8.10 %) |
| Inactive entities managed                | 69 (+/-0 %)      |
| Covered countries                        | 18 (-5.26 %)     |
| New lapsed LEIs *                        | 192 (-60.81 %)   |
| Level 2 Info                             | Values           |
| LEIs with LEI parent relationships       | 586 (-0.67 %)    |
| LEIs with complete parent information    | 23,991 (+8.18 %) |
| Duplicates                               | Values           |
| Total LEIs marked as duplicate **        | 52 (+1.96 %)     |
| Duplica