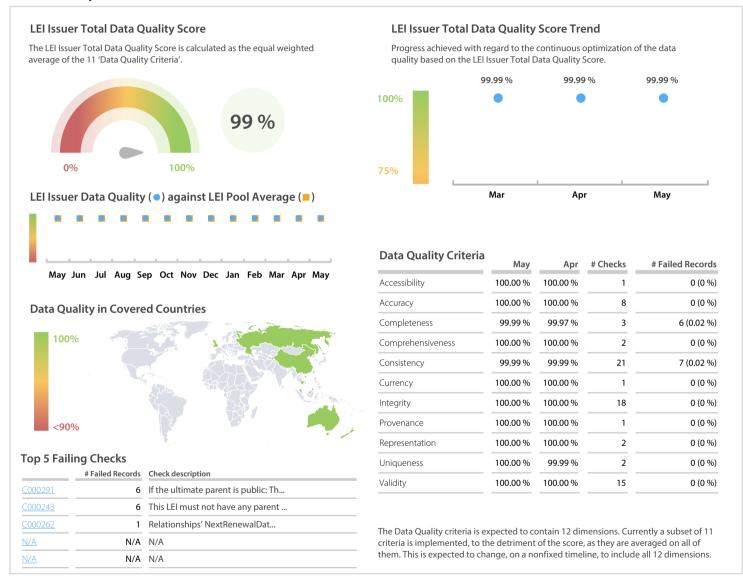

### **Data Quality Scores**

#### **Statistics**

| Totals                                   | Values           |
|------------------------------------------|------------------|
| Managed LEIs                             | 24,305 (+8.08 %) |
| Active entities managed                  | 24,236 (+8.10 %) |
| Inactive entities managed                | 69 (+/-0 %)      |
| Covered countries                        | 18 (-5.26 %)     |
| New lapsed LEIs *                        | 192 (-60.81 %)   |
| Level 2 Info                             | Values           |
| LEIs with LEI parent relationships       | 586 (-0.67 %)    |
| LEIs with complete parent information    | 23,991 (+8.18 %) |
| Duplicates                               | Values           |
| Total LEIs marked as duplicate **        | 52 (+1.96 %)     |
| Duplicate percentage of managed LEIs     | < 1 % (-5.66 %)  |
| Challenges                               | Values           |
| Challenges this month                    | 1 (-50.00 %)     |
| Duplicates found this month              | 1 (> 1000 %)     |
| Updates to entity information this month | 2 (-33.33 %)     |
| Files                                    | Values           |
| No. of days per month with CDF-          | 31 / 31 (+/-0 %) |