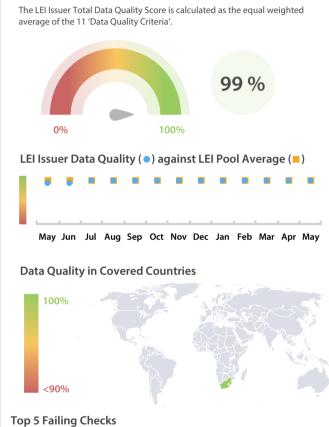

The Data Quality criteria is expected to contain 12 dimensions. Currently a subset of 11 criteria is implemented, to the detriment of the score, as they are averaged on all of them. This is expected to change, on a nonfixed timeline, to include all 12 dimensions.