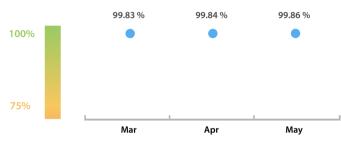

#### LEI Issuer Total Data Quality Score Trend

Progress achieved with regard to the continuous optimization of the data quality based on the LEI Issuer Total Data Quality Score.

| Data Quality Criteria | May      | Apr      | # Checks | # Failed Records |
|-----------------------|----------|----------|----------|------------------|
| Accessibility         | 100.00 % | 100.00 % | 1        | 0 (0 %)          |
| Accuracy              | 100.00 % | 100.00 % | 8        | 0 (0 %)          |
| Completeness          | 99.83 %  | 99.71 %  | 3        | 3 (0.50 %)       |
| Comprehensiveness     | 100.00 % | 100.00 % | 2        | 0 (0 %)          |
| Consistency           | 98.68 %  | 98.54 %  | 21       | 166 (27.71 %)    |
| Currency              | 100.00 % | 100.00 % | 1        | 0 (0 %)          |
| Integrity             | 100.00 % | 100.00 % | 18       | 0 (0 %)          |
| Provenance            | 100.00 % | 100.00 % | 1        | 0 (0 %)          |
| Representation        | 100.00 % | 100.00 % | 2        | 0 (0 %)          |
| Uniqueness            | 100.00 % | 100.00 % | 2        | 0 (0 %)          |
| Validity              | 100.00 % | 100.00 % | 15       | 0 (0 %)          |