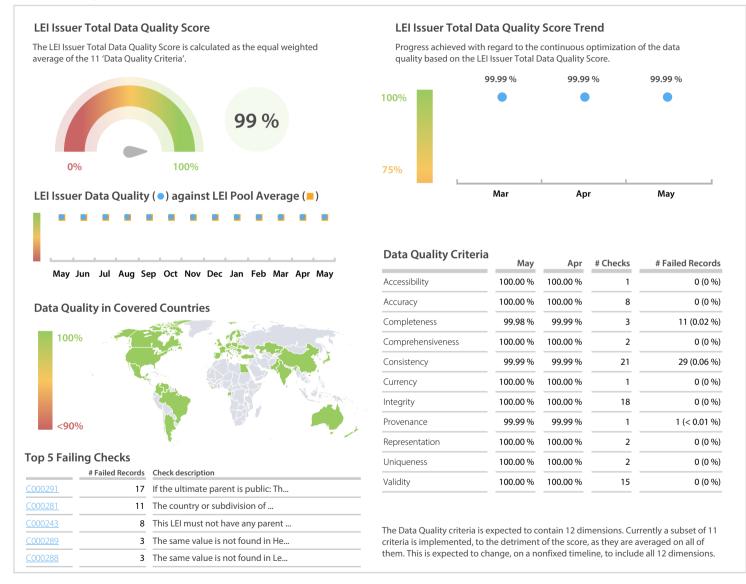

## Bundesanzeiger Verlag | Data Quality Report | May 2020



## **Data Quality Scores**



## **Quality Maturity Level**



## **Statistics**

| Managed LEIs                             | 45,078 (+1.33 %) |
|------------------------------------------|------------------|
| Active entities managed                  | 44,560 (+1.30 %) |
| Inactive entities managed                | 518 (+4.22 %)    |
| Covered countries                        | 80 (+/-0 %       |
| New lapsed LEIs *                        | 129 (-71.64 %)   |
| Level 2 Info                             | Values           |
| LEIs with LEI parent relationships       | 1,186 (+1.28 %)  |
| LEIs with complete parent information    | 44,110 (+1.34 %) |
| Duplicates                               | Values           |
| Total LEIs marked as duplicate **        | 57 (+/-0 %       |
| Duplicate percentage of managed LEIs