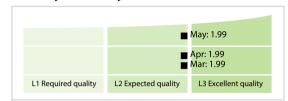

## Bundesanzeiger Verlag | Data Quality Report | May 2020



## **Data Quality Scores**



## **Quality Maturity Level**



## **Statistics**

| Managed LEIs                             | 45,078 (+1.33 %) |
|------------------------------------------|------------------|
| Active entities managed                  | 44,560 (+1.30 %) |
| Inactive entities managed                | 518 (+4.22 %)    |
| Covered countries                        | 80 (+/-0 %       |
| New lapsed LEIs *                        | 129 (-71.64 %)   |
| Level 2 Info                             | Values           |
| LEIs with LEI parent relationships       | 1,186 (+1.28 %)  |
| LEIs with complete parent information    | 44,110 (+1.34 %) |
| Duplicates                               | Values           |
| Total LEIs marked as duplicate **        | 57 (+/-0 %       |
| Duplicate percentage of managed LEIs     | < 1 % (-1.32 %   |
| Challenge