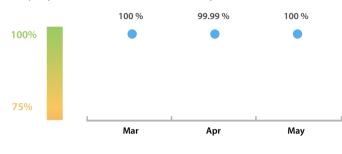

#### LEI Issuer Total Data Quality Score Trend

Progress achieved with regard to the continuous optimization of the data quality based on the LEI Issuer Total Data Quality Score.

| Data Quality Criteria | May      | Apr      | # Checks | # Failed Records |
|-----------------------|----------|----------|----------|------------------|
| Accessibility         | 100.00 % | 100.00 % | 1        | 0 (0 %)          |
| Accuracy              | 100.00 % | 100.00 % | 8        | 0 (0 %)          |
| Completeness          | 100.00 % | 99.98 %  | 3        | 0 (0 %)          |
| Comprehensiveness     | 100.00 % | 100.00 % | 2        | 0 (0 %)          |
| Consistency           | 100.00 % | 100.00 % | 21       | 0 (0 %)          |
| Currency              | 100.00 % | 100.00 % | 1        | 0 (0 %)          |
| Integrity             | 100.00 % | 100.00 % | 18       | 0 (0 %)          |
| Provenance            | 100.00 % | 100.00 % | 1        | 0 (0 %)          |
| Representation        | 100.00 % | 100.00 % | 2        | 0 (0 %)          |
| Uniqueness            | 100.00 % | 100.00 % | 2        | 0 (0 %)          |
| Validity              | 100.00 % | 99.99 %  | 15       | 0 (0 %)          |