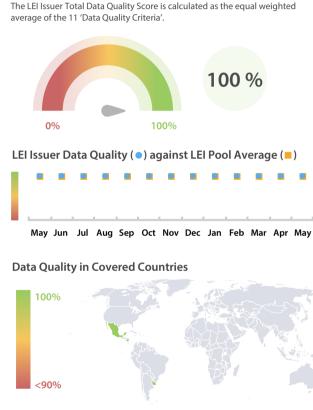

## Data Quality Scores

LEI Issuer Total Data Quality Score

| Top 5 | Failing | Checks |
|-------|---------|--------|
|-------|---------|--------|

|            | # Failed Records | Check description |
|------------|------------------|-------------------|
| <u>N/A</u> | N/A              | N/A               |
|            |                  |                   |

#### LEI Issuer Total Data Quality Score Trend

Progress achieved with regard to the continuous optimization of the data quality based on the LEI Issuer Total Data Quality Score.

| Data Quality Criteria | May      | Apr      | # Checks | # Failed Records |
|-----------------------|----------|----------|----------|------------------|
| Accessibility         | 100.00 % | 100.00 % | 1        | 0 (0 %)          |
| Accuracy              | 100.00 % | 100.00 % | 8        | 0 (0 %)          |
| Completeness          | 100.00 % | 99.98 %  | 3        | 0 (0 %)          |
| Comprehensiveness     | 100.00 % | 100.00 % | 2        | 0 (0 %)          |
| Consistency           | 100.00 % | 100.00 % | 21       | 0 (0 %)          |
| Currency              | 100.00 % | 100.00 % | 1        | 0 (0 %)          |
| Integrity             | 100.00 % | 100.00 % | 18       | 0 (0 %)          |
| Provenance            | 100.00 % | 100.00 % | 1        | 0 (0 %)          |
| Representation        | 100.00 % | 100.00 % | 2        | 0 (0 %)          |
| Uniqueness            | 100.00 % | 100.00 % | 2        | 0 (0 %)          |
| Validity              | 100.00 % | 99.99 %  | 15       | 0 (0 %)          |

The Data Quality criteria is expected to contain 12 dimensions. Currently a subset of 11 criteria is implemented, to the detriment of the score, as they are averaged on all of them. This is expected to change, on a nonfixed timeline, to include all 12 dimensions.