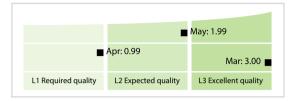

ensions.

DISCLAIMER: All figures of this LEI Data Quality Report are derived from these sources: 1) Global Legal Entity Identifier Foundation (GLEIF) Concatenated end-of-month files for all months mentioned in this report and 2) the Data Quality Reports for the reported month based on the LEI-Data-Quality-Check Specification v2.1.7. While every care has been taken in the compilation of this information, GLEIF will not be held responsible for any loss, damage or inconvenience caused as a result of inaccuracy or error within the LEI Data Quality Report. The text and graphic content of the LEI Data Quality Report may be used, printed and distributed ONLY with the copyright information displayed (© Copyright Global Legal Entity Identifier Foundation (GLEIF)).

### **Quality Maturity Level**



## Statistics

| Totals                                   | Values           |  |  |
|------------------------------------------|------------------|--|--|
| Managed LEIs                             | 4,420 (+0.72 %)  |  |  |
| Active entities managed                  | 4,362 (+0.73 %)  |  |  |
| Inactive entities managed                | 58 (+/-0 %)      |  |  |
| Covered countries                        | 42 (+/-0 %)      |  |  |
| New lapsed LEIs *                        | 62 (+8.77 %)     |  |  |
| Level 2 Info                             | Values           |  |  |
| LEIs with LEI parent relationships       | 395 (+0.76 %)    |  |  |
| LEIs with complete parent information    | 4,323 (+0.72 %)  |  |  |
| Duplicates                               | Values           |  |  |
| Total LEIs