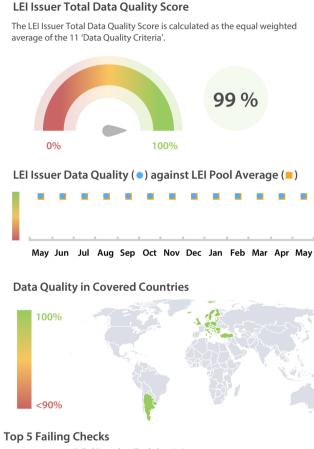

The Data Quality criteria is expected to contain 12 dimensions. Currently a subset of 11 criteria is implemented, to the detriment of the score, as they are averaged on all of them. This is expected to change, on a nonfixed timeline, to include all 12 dimensions.

## Statistics

| Totals                                   | Values           |  |  |
|------------------------------------------|------------------|--|--|
| Managed LEIs                             | 4,420 (+0.72 %)  |  |  |
| Active entities managed                  | 4,362 (+0.73 %)  |  |  |
| Inactive entities managed                | 58 (+/-0 %)      |  |  |
| Covered countries                        | 42 (+/-0 %)      |  |  |
| New lapsed LEIs *                        | 62 (+8.77 %)     |  |  |
| Level 2 Info                             | Values           |  |  |
| LEIs with LEI parent relationships       | 395 (+0.76 %)    |  |  |
| LEIs with complete parent information    | 4,323 (+0.72 %)  |  |  |
| Duplicates                               | Values           |  |  |
| Total LEIs marked as duplicate **        | 1 (+/-0 %)       |  |  |
| Duplicate percentage of managed LEIs     | < 1 % (-0.72 %)  |  |  |
| Challenges                               | Values           |  |  |
| Challenges this month                    | 0 (+/-0 %)       |  |  |
| Duplicates found this month              | 0 (+/-0 %)       |  |  |
| Updates to entity information this month | 0 (-100.00 %)    |  |  |
| Files                                    | Values           |  |  |
| No. of days per month with CDF-          | 31 / 31 (+/-0 %) |  |  |