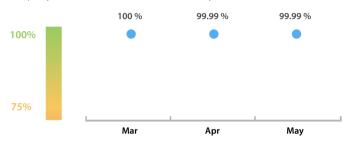

#### LEI Issuer Total Data Quality Score Trend

Progress achieved with regard to the continuous optimization of the data quality based on the LEI Issuer Total Data Quality Score.

| Data Quality Criteria | May      | Apr      | # Checks | # Failed Records |
|-----------------------|----------|----------|----------|------------------|
| Accessibility         | 100.00 % | 100.00 % | 1        | 0 (0 %)          |
| Accuracy              | 100.00 % | 100.00 % | 8        | 0 (0 %)          |
| Completeness          | 100.00 % | 100.00 % | 3        | 0 (0 %)          |
| Comprehensiveness     | 100.00 % | 100.00 % | 2        | 0 (0 %)          |
| Consistency           | 99.99 %  | 99.99 %  | 21       | 1 (0.02 %)       |
| Currency              | 100.00 % | 100.00 % | 1        | 0 (0 %)          |
| Integrity             | 100.00 % | 100.00 % | 18       | 0 (0 %)          |
| Provenance            | 100.00 % | 100.00 % | 1        | 0 (0 %)          |
| Representation        | 100.00 % | 100.00 % | 2        | 0 (0 %)          |
| Uniqueness            | 100.00 % | 100.00 % | 2        | 0 (0 %)          |
| Validity              | 100.00 % | 100.00 % | 15       | 0 (0 %)          |