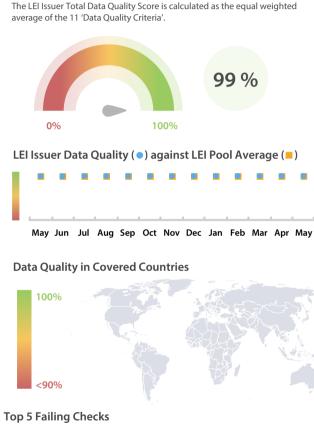

The Data Quality criteria is expected to contain 12 dimensions. Currently a subset of 11 criteria is implemented, to the detriment of the score, as they are averaged on all of them. This is expected to change, on a nonfixed timeline, to include all 12 dimensions.