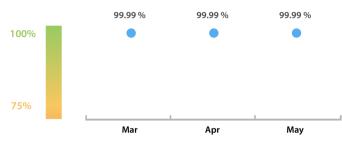

#### LEI Issuer Total Data Quality Score Trend

Progress achieved with regard to the continuous optimization of the data quality based on the LEI Issuer Total Data Quality Score.

| Data Quality Criteria | May      | Apr      | # Checks | # Failed Records |
|-----------------------|----------|----------|----------|------------------|
| Accessibility         | 100.00 % | 100.00 % | 1        | 0 (0 %)          |
| Accuracy              | 100.00 % | 100.00 % | 8        | 0 (0 %)          |
| Completeness          | 99.99 %  | 99.99 %  | 3        | 1 (0.01 %)       |
| Comprehensiveness     | 100.00 % | 100.00 % | 2        | 0 (0 %)          |
| Consistency           | 99.99 %  | 99.99 %  | 21       | 7 (0.09 %)       |
| Currency              | 100.00 % | 100.00 % | 1        | 0 (0 %)          |
| Integrity             | 100.00 % | 100.00 % | 18       | 0 (0 %)          |
| Provenance            | 100.00 % | 100.00 % | 1        | 0 (0 %)          |
| Representation        | 100.00 % | 100.00 % | 2        | 0 (0 %)          |
| Uniqueness            | 100.00 % | 100.00 % | 2        | 0 (0 %)          |
| Validity              | 99.99 %  | 100.00 % | 15       | 1 (0.01 %)       |