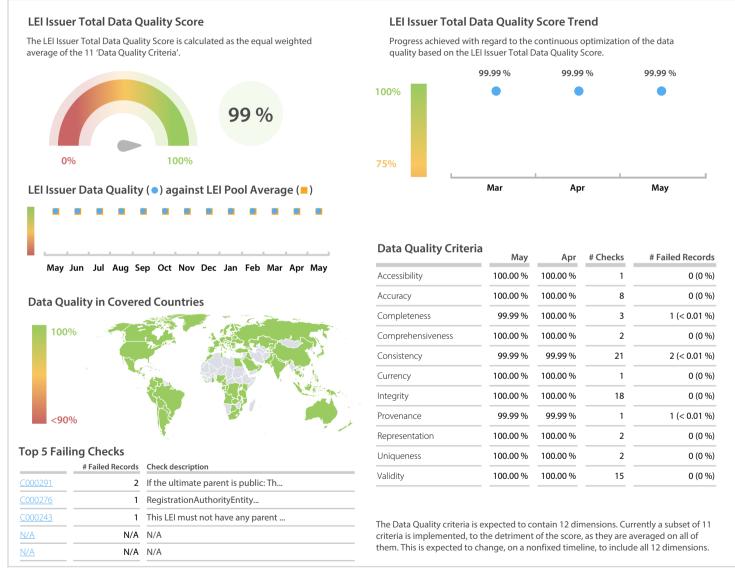

## WM Datenservice | Data Quality Report | May 2020



## **Data Quality Scores**



## **Quality Maturity Level**



## **Statistics**

|                                          | Values            |
|------------------------------------------|-------------------|
| Managed LEIs                             | 148,741 (+0.47 %) |
| Active entities managed                  | 138,562 (+0.34 %) |
| Inactive entities managed                | 10,179 (+2.30 %)  |
| Covered countries                        | 154 (+/-0 %)      |
| New lapsed LEIs *                        | 1,078 (-17.14 %)  |
| Level 2 Info                             | Values            |
| LEIs with LEI parent relationships       | 14,539 (+0.11 %)  |
| LEIs with complete parent information    | 122,521 (+0.37 %) |
| Duplicates                               | Values            |
| Total LEIs marked as duplicat