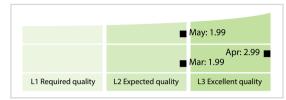

## WM Datenservice | Data Quality Report | May 2020



## **Data Quality Scores**



## **Quality Maturity Level**



## **Statistics**

|                                          | Values            |
|------------------------------------------|-------------------|
| Managed LEIs                             | 148,741 (+0.47 %) |
| Active entities managed                  | 138,562 (+0.34 %) |
| Inactive entities managed                | 10,179 (+2.30 %)  |
| Covered countries                        | 154 (+/-0 %)      |
| New lapsed LEIs *                        | 1,078 (-17.14 %)  |
| Level 2 Info                             | Values            |
| LEIs with LEI parent relationships       | 14,539 (+0.11 %)  |
| LEIs with complete parent information    | 122,521 (+0.37 %) |
| Duplicates                               | Values            |
| Total LEIs marked as duplicate **        | 406 (+/-0 %)      |