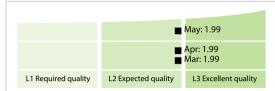

## Bloomberg | Data Quality Report | May 2020



## **Data Quality Scores**



## **Quality Maturity Level**



## **Statistics**

| Managed LEIs                             | 105,419 (+2.08 %) |
|------------------------------------------|-------------------|
| Active entities managed                  | 104,805 (+2.07 %) |
| Inactive entities managed                | 614 (+3.54 %)     |
| Covered countries                        | 206 (+/-0 %)      |
| New lapsed LEIs *                        | 1,147 (+11.14 %)  |
| Level 2 Info                             | Values            |
| LEIs with LEI parent relationships       | 7,714 (+1.99 %)   |
| LEIs with complete parent information    | 103,966 (+2.04 %) |
| Duplicates                               | Values            |
| Total LEIs marked as duplicate **        | 100 (+/-0 %)      |
| Duplicate percentage of managed LEIs     | < 1 % (-2.03 %)   |