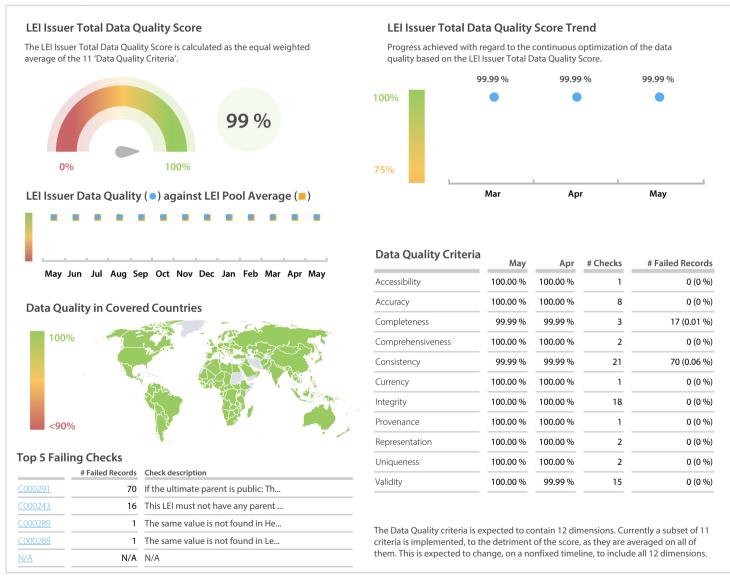

## Bloomberg | Data Quality Report | May 2020



## **Data Quality Scores**



## **Quality Maturity Level**



## **Statistics**

| Managed LEIs                             | 105,419 (+2.08 %) |
|------------------------------------------|-------------------|
| Active entities managed                  | 104,805 (+2.07 %) |
| Inactive entities managed                | 614 (+3.54 %)     |
| Covered countries                        | 206 (+/-0 %)      |
| New lapsed LEIs *                        | 1,147 (+11.14 %)  |
| Level 2 Info                             | Values            |
| LEIs with LEI parent relationships       | 7,714 (+1.99 %)   |
| LEIs with complete parent information    | 103,966 (+2.04 %) |
| Duplicates                               | Values            |
| Total LEIs marked as duplicate **        | 100 (+/-0 %)      |
| Duplicate percentage of manag