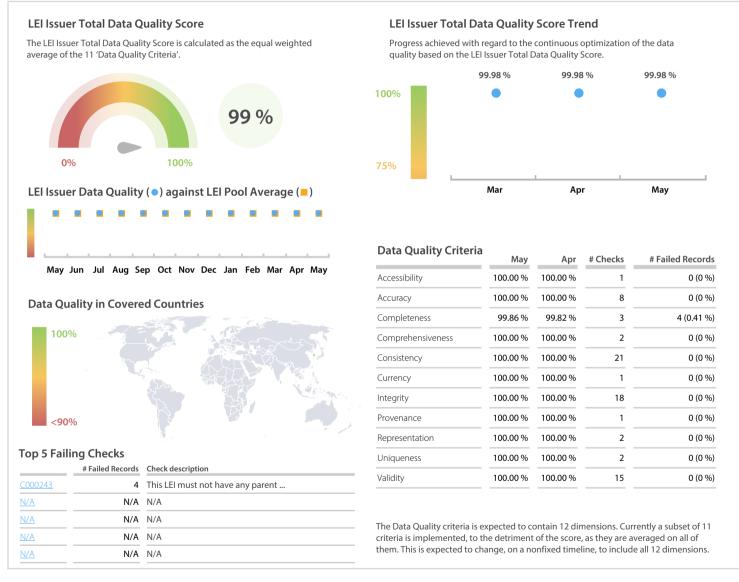

## **Data Quality Scores**



## L

DISCLAIMER: All figures of this LEI Data Quality Report are derived from these sources: 1) Global Legal Entity Identifier Foundation (GLEIF) Concatenated end-of-month files for all months mentioned in this report and 2) the Data Quality Reports for the reported month based on the LEI-Data-Quality-Check Specification v2.1.7. While every care has been taken in the compilation of this information, GLEIF will not be held responsible for any loss, damage or inconvenience caused as a result of inaccuracy or error within the LEI Data Quality Report. The text and graphic content of the LEI Data Quality Report may be used, printed and distributed ONLY with the copyright information displayed (© Copyright Global Legal Entity Identifier Foundation (GLEIF)).

## **Quality Maturity Level**

|