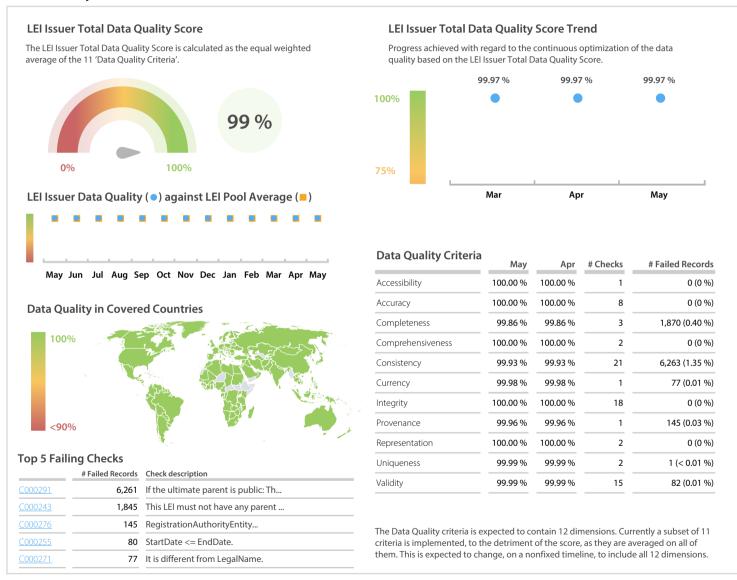

## **Quality Maturity Level**

|                     | -                   | May: 1.99              |
|---------------------|---------------------|------------------------|
|                     | :                   | Apr: 1.99<br>Mar: 1.99 |
| L1 Required quality | L2 Expected quality | L3 Excellent quality   |