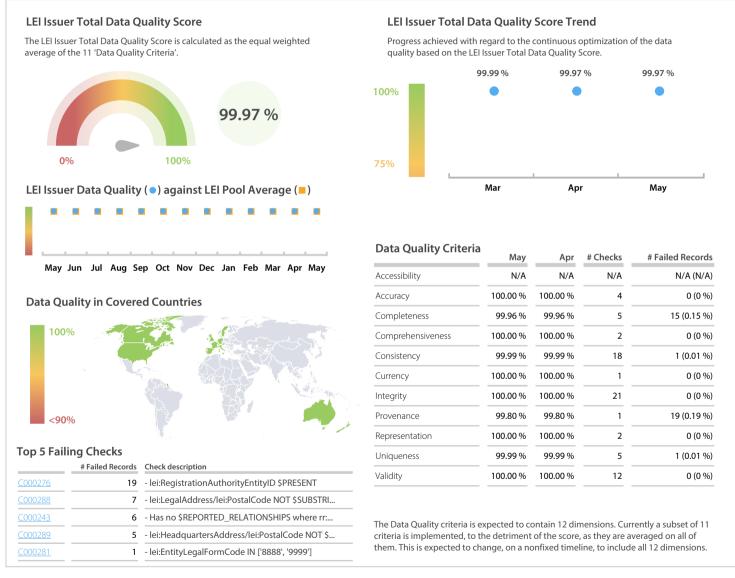

## LuxCSD | Data Quality Report | May 2021



## **Data Quality Scores**



## Quality Maturity Level



## **Statistics**

|                                          | Values           |
|------------------------------------------|------------------|
| Managed LEIs                             | 9,853 (+2.06 %)  |
| Active entities managed                  | 9,335 (+2.04 %)  |
| Inactive entities managed                | 518 (+2.37 %)    |
| Covered countries                        | 32 (+/-0 %)      |
| New lapsed LEIs *                        | 65 (+4.83 %)     |
| Level 2 Info                             | Values           |
| LEIs with LEI parent relationships       | 551 (+/-0 %)     |
| LEIs with complete parent information    | 9,214 (+2.18 %)  |
| Duplicates                               | Values           |
| Total LEIs marked as duplicate **        | 2