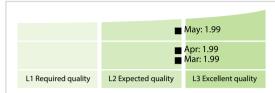

## LuxCSD | Data Quality Report | May 2021



## **Data Quality Scores**



## Quality Maturity Level



## **Statistics**

|                                          | Values           |
|------------------------------------------|------------------|
| Managed LEIs                             | 9,853 (+2.06 %)  |
| Active entities managed                  | 9,335 (+2.04 %)  |
| Inactive entities managed                | 518 (+2.37 %)    |
| Covered countries                        | 32 (+/-0 %)      |
| New lapsed LEIs *                        | 65 (+4.83 %)     |
| Level 2 Info                             | Values           |
| LEIs with LEI parent relationships       | 551 (+/-0 %)     |
| LEIs with complete parent information    | 9,214 (+2.18 %)  |
| Duplicates                               | Values           |
| Total LEIs marked as duplicate **        | 26 (+/-0 %)      |
| Duplicate