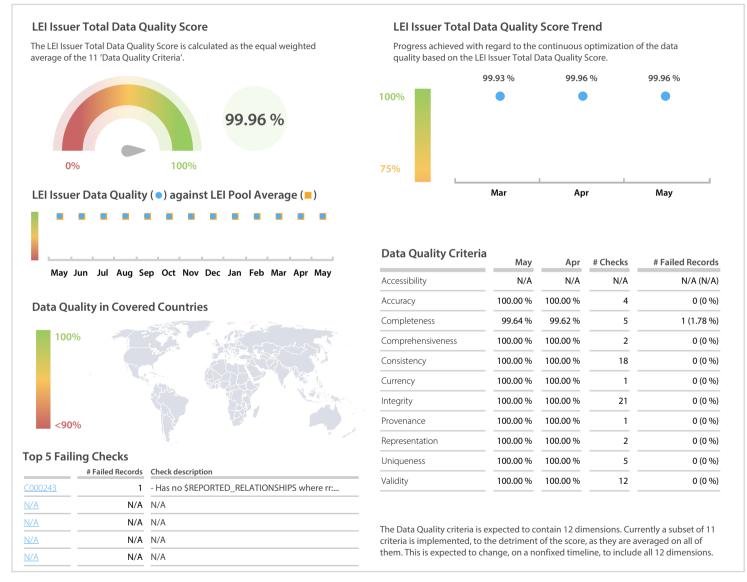

## Qatar Credit Bureau | Data Quality Report | May 2021



## **Data Quality Scores**



DISCLAIMER: All figures of this LEI Data Quality Report are derived from these sources: 1) Global Legal Entity Identifier Foundation (GLEIF) Concatenated end-of-month files for all months mentioned in this report and 2) the Data Quality Reports for the reported month based on the LEI-Data-Quality-Check Specification v3.0. While every care has been taken in the compilation of this information, GLEIF will not be held responsible for any loss, damage or inconvenience caused as a result of inaccuracy or error within the LEI Data Quality Report. The text and graphic content of the LEI Data Quality Report may be used, printed and distributed ONLY with the copyright information displayed (© Copyright Global Legal Entity Identifier Foundation (GLEIF)).

## **Quality Maturity Level**



## **Stat