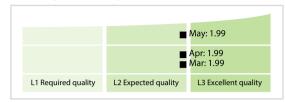

Scores**



DISCLAIMER: All figures of this LEI Data Quality Report are derived from these sources: 1) Global Legal Entity Identifier Foundation (GLEIF) Concatenated end-of-month files for all months mentioned in this report and 2) the Data Quality Reports for the reported month based on the LEI-Data-Quality-Check Specification v3.0. While every care has been taken in the compilation of this information, GLEIF will not be held responsible for any loss, damage or inconvenience caused as a result of inaccuracy or error within the LEI Data Quality Report. The text and graphic content of the LEI Data Quality Report may be used, printed and distributed ONLY with the copyright information displayed (© Copyright Global Legal Entity Identifier Foundation (GLEIF)).

## **Quality Maturity Level**



## **Statistics**

|                                                           | Values           |
|-----------------------------------------------------------|------------------|
| Managed LEIs                                              | 56 (+5.66 %)     |
| Active entities managed                                   | 56 (+5.66 %)     |
| Inactive entities managed                                 | 0 (+/-0 %)       |
| Covered countries                                         | 1 (+/-0 %)       |
| New lapsed LEIs *                                         | 0 (+/-0 %)       |
| Level 2 Info                                              | Values           |
| LEIs with LEI parent relationships                        | 14 (+7.69 %)     |
| LEIs with complete parent information