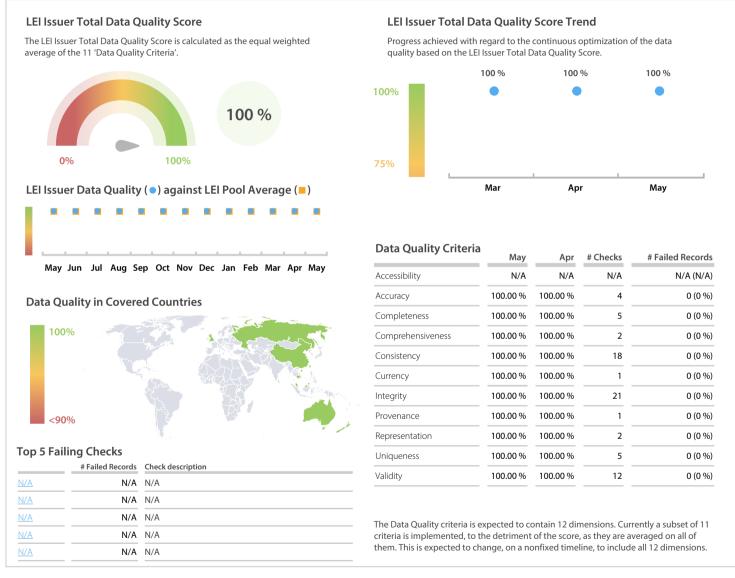

## **Data Quality Scores**

## **Quality Maturity Level**

|                     |                     | May: 3.00 <b>■</b>         |
|---------------------|---------------------|----------------------------|
|                     |                     | Apr: 3.00 ■<br>Mar: 3.00 ■ |
| L1 Required quality | L2 Expected quality | L3 Excellent quality       |