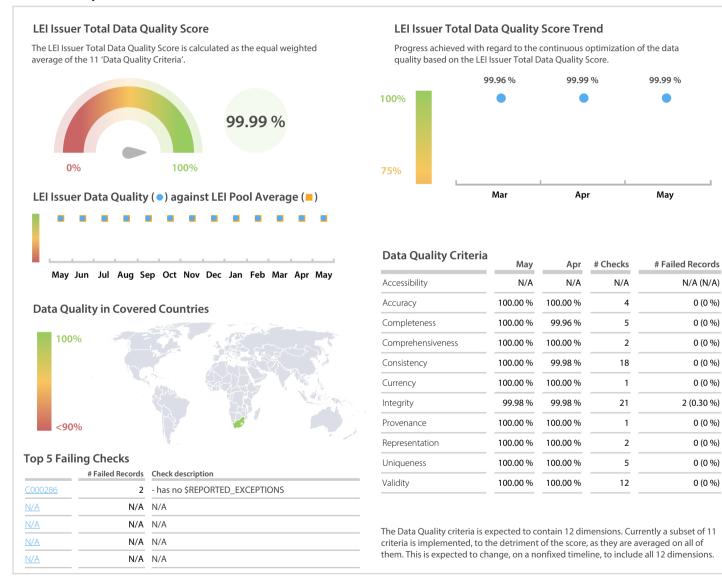

## Strate | Data Quality Report | May 2021



## **Data Quality Scores**



## **Quality Maturity Level**



## **Statistics**

N/A (N/A)

0 (0 %)

0 (0 %)

0 (0 %)

0 (0 %)

0 (0 %)

0 (0 %)

0 (0 %)

0 (0 %)

0 (0 %)

2 (0.30 %)

|                                          | Values           |
|------------------------------------------|------------------|
| Managed LEIs                             | 654 (+1.39 %)    |
| Active entities managed                  | 654 (+1.39 %)    |
| Inactive entities managed                | 0 (+/-0 %)       |
| Covered countries                        | 1 (+/-0 %)       |
| New lapsed LEIs *                        | 5 (-50.00 %)     |
| Level 2 Info                             | Values           |
| LEIs with LEI parent relationships       | 234 (+1.29 %)    |
| LEIs with complete parent information    | 462 (+4.76 %)    |
|