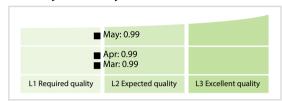

## Strate | Data Quality Report | May 2021



## **Data Quality Scores**



## **Quality Maturity Level**



## **Statistics**

N/A (N/A)

0 (0 %)

0 (0 %)

0 (0 %)

0 (0 %)

0 (0 %)

0 (0 %)

0 (0 %)

0 (0 %)

0 (0 %)

2 (0.30 %)

|                                          | Values           |
|------------------------------------------|------------------|
| Managed LEIs                             | 654 (+1.39 %)    |
| Active entities managed                  | 654 (+1.39 %)    |
| Inactive entities managed                | 0 (+/-0 %)       |
| Covered countries                        | 1 (+/-0 %)       |
| New lapsed LEIs *                        | 5 (-50.00 %)     |
| Level 2 Info                             | Values           |
| LEIs with LEI parent relationships       | 234 (+1.29 %)    |
| LEIs with complete parent information    | 462 (+4.76 %)    |
| Duplicates