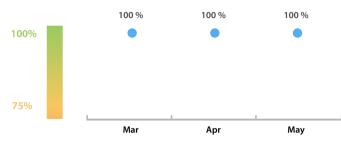

#### LEI Issuer Total Data Quality Score Trend

Progress achieved with regard to the continuous optimization of the data quality based on the LEI Issuer Total Data Quality Score.

| Data Quality Criteria | May      | Apr      | # Checks | # Failed Records |
|-----------------------|----------|----------|----------|------------------|
| Accessibility         | N/A      | N/A      | N/A      | N/A (N/A)        |
| Accuracy              | 100.00 % | 100.00 % | 4        | 0 (0 %)          |
| Completeness          | 100.00 % | 100.00 % | 5        | 0 (0 %)          |
| Comprehensiveness     | 100.00 % | 100.00 % | 2        | 0 (0 %)          |
| Consistency           | 100.00 % | 100.00 % | 18       | 0 (0 %)          |
| Currency              | 100.00 % | 100.00 % | 1        | 0 (0 %)          |
| Integrity             | 100.00 % | 100.00 % | 21       | 0 (0 %)          |
| Provenance            | 100.00 % | 100.00 % | 1        | 0 (0 %)          |
| Representation        | 100.00 % | 100.00 % | 2        | 0 (0 %)          |
| Uniqueness            | 100.00 % | 100.00 % | 5        | 0 (0 %)          |
| Validity              | 100.00 % | 100.00 % | 12       | 0 (0 %)          |