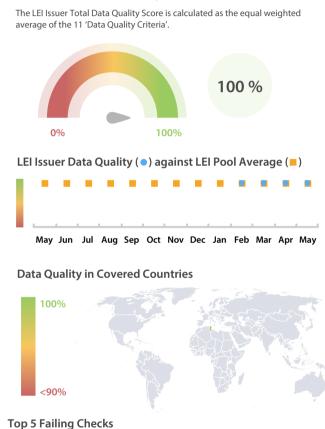

#### LEI Issuer Total Data Quality Score Trend

Progress achieved with regard to the continuous optimization of the data quality based on the LEI Issuer Total Data Quality Score.

| Data Quality Criteria | May      | Apr      | # Checks | # Failed Records |
|-----------------------|----------|----------|----------|------------------|
| Accessibility         | N/A      | N/A      | N/A      | N/A (N/A)        |
| Accuracy              | 100.00 % | 100.00 % | 4        | 0 (0 %)          |
| Completeness          | 100.00 % | 100.00 % | 5        | 0 (0 %)          |
| Comprehensiveness     | 100.00 % | 100.00 % | 2        | 0 (0 %)          |
| Consistency           | 100.00 % | 100.00 % | 18       | 0 (0 %)          |
| Currency              | 100.00 % | 100.00 % | 1        | 0 (0 %)          |
| Integrity             | 100.00 % | 100.00 % | 21       | 0 (0 %)          |
| Provenance            | 100.00 % | 100.00 % | 1        | 0 (0 %)          |
| Representation        | 100.00 % | 100.00 % | 2        | 0 (0 %)          |
| Uniqueness            | 100.00 % | 100.00 % | 5        | 0 (0 %)          |
| Validity              | 100.00 % | 100.00 % | 12       | 0 (0 %)          |

The Data Quality criteria is expected to contain 12 dimensions. Currently a subset of 11 criteria is implemented, to the detriment of the score, as they are averaged on all of them. This is expected to change, on a nonfixed timeline, to include all 12 dimensions.